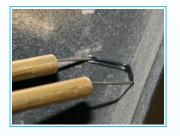

# DIFFERENT STAPLES FOR DIFFERENT APPLICATIONS —

The **V-Style** staples are designed to weld inside corners (such as the inside of two overlapping plastic pieces that join at an angle).

The **W-Style** staples are made for outside corners and ridges.

The **S-Style** staples are designed to stitch broken seams and cracked plastic. Thanks to of it's flexible nature the S-Style staple works great on curved surfaces.

The **Z-Style** staples are great for exceptionally strong plastic repair, made for stitching broken seams and cracks.