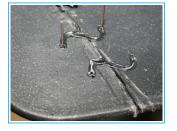

# DIFFERENT STAPLES FOR DIFFERENT APPLICATIONS —

The **V-Style** staples are designed to weld inside corners (such as the inside of two overlapping plastic pieces that join at an angle).

The **W-Style** staples are made for outside corners and ridges.

The **S-Style** staples are designed to stitch broken seams and cracked plastic. Thanks to of it's flexible nature the S-Style staple works great on curved surfaces.

The **Z-Style** staples are great for exceptionally strong plastic repair, made for stitching broken seams and cracks.