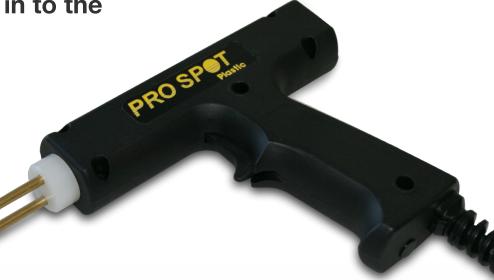

# HOT STAPLE WELDER HSW-100

Provides flexible yet structural repair by welding the metal staple in to the

plastic surface

Bumper Repair

Headlight Assembly Repair

Welds Broken Plastic Tabs

 Other General Plastic Repair

## **Easy to Use**

Plug the HSW-100 into any outlet between 110v - 240v, the voltage is detected and adapted to automatically . Once the staple welder is plugged in, switch it on and your ready to repair a variety of plastic parts.

# **HIGHLY VERSATILE:**

The HSW-100 is designed for flexibility. For easy access to hard to reach areas there are 3 positions available. A must have feature.