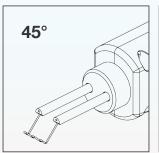

# **HIGHLY VERSATILE:**

The HSW-100 is designed for flexibility. For easy access to hard to reach areas there are 3 positions available. A must have feature.