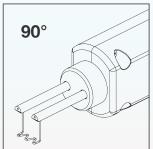

# **HIGHLY VERSATILE:**

The HSW-100 is designed for flexibility. For easy access to hard to reach areas there are 3 positions available. A must have feature.