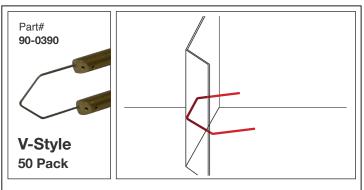

# DIFFERENT STAPLES FOR DIFFERENT APPLICATIONS —

The **V-Style** staples are designed to weld inside corners (such as the inside of two overlapping plastic pieces that join at an angle).

The **W-Style** staples are made for outside corners and ridges.