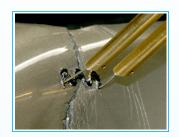

# HOT STAPLE WELDER HSW-100

Provides flexible yet structural repair by welding the metal staple in to the

plastic surface

Bumper Repair

Headlight Assembly Repair

Welds Broken Plastic Tabs

 Other General Plastic Repair

# DIFFERENT STAPLES FOR DIFFERENT APPLICATIONS —

The **V-Style** staples are designed to weld inside corners (such as the inside of two overlapping plastic pieces that join at an angle).

The **W-Style** staples are made for outside corners and ridges.

The **S-Style** staples are designed to stitch broken seams and cracked plastic. Thanks to of it's flexible nature the S-Style staple works great on curved surfaces.

The **Z-Style** staples are great for exceptionally strong plastic repair, made for stitching broken seams and cracks.