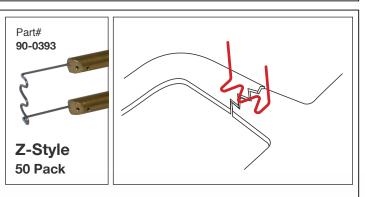

The **S-Style** staples are designed to stitch broken seams and cracked plastic. Thanks to of it's flexible nature the S-Style staple works great on curved surfaces.

The **Z-Style** staples are great for exceptionally strong plastic repair, made for stitching broken seams and cracks.