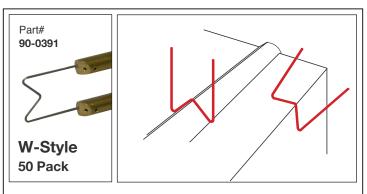

# DIFFERENT STAPLES FOR DIFFERENT APPLICATIONS —

The **V-Style** staples are designed to weld inside corners (such as the inside of two overlapping plastic pieces that join at an angle).

The **W-Style** staples are made for outside corners and ridges.