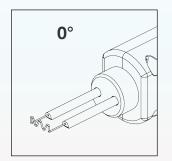

# **HIGHLY VERSATILE:**

The HSW-100 is designed for flexibility. For easy access to hard to reach areas there are 3 positions available. A must have feature.