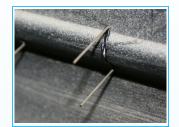

# DIFFERENT STAPLES FOR DIFFERENT APPLICATIONS —

The **V-Style** staples are designed to weld inside corners (such as the inside of two overlapping plastic pieces that join at an angle).

The **W-Style** staples are made for outside corners and ridges.

The **S-Style** staples are designed to stitch broken seams and cracked plastic. Thanks to of it's flexible nature the S-Style staple works great on curved surfaces.

The **Z-Style** staples are great for exceptionally strong plastic repair, made for stitching broken seams and cracks.