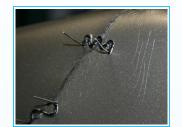

# DIFFERENT STAPLES FOR DIFFERENT APPLICATIONS —

The **V-Style** staples are designed to weld inside corners (such as the inside of two overlapping plastic pieces that join at an angle).

The **W-Style** staples are made for outside corners and ridges.

The **S-Style** staples are designed to stitch broken seams and cracked plastic. Thanks to of it's flexible nature the S-Style staple works great on curved surfaces.

The **Z-Style** staples are great for exceptionally strong plastic repair, made for stitching broken seams and cracks.