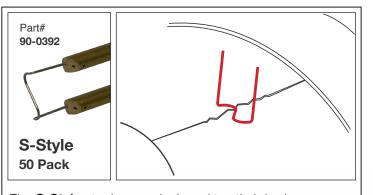

The **S-Style** staples are designed to stitch broken seams and cracked plastic. Thanks to of it's flexible nature the S-Style staple works great on curved surfaces.

The **Z-Style** staples are great for exceptionally strong plastic repair, made for stitching broken seams and cracks.