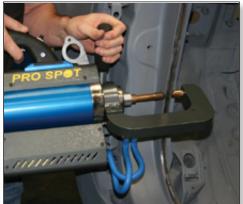

ator supports. Just push the top switch and the gun pneumatically spreads the tips apart to reach over the wide areas. Welders without this feature have to have the arm unbolted and physically moved. With the i5 no need to let go of your grip just push the button. Smart, very smart.





(PSW-503) 600mm U-arm \*Optional



(PSW-305) 520mm U-arm



(PSW-309) 320mm U-arm \*Optional



**Available Arms** 

(PSW-52-5/8) Wheel house arm



The Pro Spot i5 is available with a variety of extension arms

(PSW-302) C-arm

to accommodate any welding situation.



(PSW-403) C-X Adapter \*Optional



Welding with the Wheel House Arm makes it possible to weld in the most difficult areas



For deeper needs use the Pro Spot extension U-Arms (508mm - 600mm). They are self aligning and quick to install.



Spot welding of quarter panel using C-Arm

# **SINGLE-SIDED WELDING ADAPTER**

The Single-Sided welding software comes pre-loaded with the i5 (Single Sided Adapter is optional). Quick change between 2-sided and 1-sided welding.





## **Additional Accessories**





## i5 technical details

| Input Voltage: | 208 - 240v 50/60 hz<br>400 - 420v 50/60 hz |
|----------------|--------------------------------------------|
|                |                                            |

Welding Amperage: 13,000A max

Cable Length: Input 30' (10m) weld cable 16' (5m)

Electrode Pressure: 1050 lb (480 daN)

Liquid Cooling System:

Radiator / pump active loop cooled to the weld caps.

Microprocessor: Upgradable software platform.

Protection: IP 21

Patents (3): no. 5,239,155 6,706,990 6,539,770