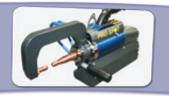

# **SINGLE-SIDED WELDING ADAPTER**

The Single-Sided welding software comes pre-loaded with the i5 (Single Sided Adapter is optional). Quick change between 2-sided and 1-sided welding.