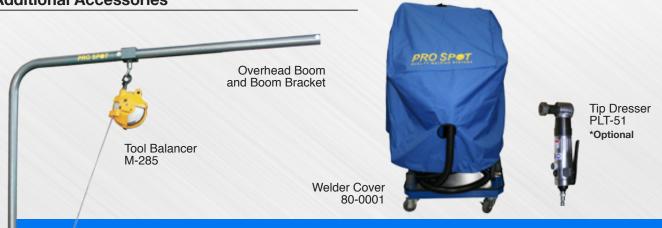

mart, very smart.





(PSW-503) 600mm U-arm \*Optional



(PSW-305) 520mm U-arm



(PSW-309) 320mm U-arm \*Optional



**Available Arms** 

(PSW-52-5/8) Wheel house arm



The Pro Spot i5 is available with a variety of extension arms

(PSW-302) C-arm

to accommodate any welding situation.



(PSW-403) C-X Adapter \*Optional



Welding with the Wheel House Arm makes it possible to weld in the most difficult areas



For deeper needs use the Pro Spot extension U-Arms (508mm - 600mm). They are self aligning and quick to install.



Spot welding of quarter panel using C-Arm

# **SINGLE-SIDED WELDING ADAPTER**

The Single-Sided welding software comes pre-loaded with the i5 (Single Sided Adapter is optional). Quick change between 2-sided and 1-sided welding.





## **Additional Accessories**





## i5 technical details

| Input Voltage: | 208 - 240v 50/60 hz<br>400 - 420v 50/60 hz |
|----------------|--------------------------------------------|
|                |                                            |

Welding Amperage: 13,000A max

Cable Length: Input 30' (10m) weld cable 16' (5m)

Electrode Pressure: 1050 lb (480 daN)

Liquid Cooling System:

Radiator / pump active loop cooled to the weld caps.

Microprocessor: Upgradable software platform.

Protection: IP 21

Patents (3): no. 5,239,155 6,706,990 6,539,770

Weight: 314 lb (142 kg)



Manufactured by: **Pro Spot International, Inc.** 



Toll Free: 1 877 PRO SPOT Phone: +1 760-407-1414 Fax: +1 760-407-1421 E-Mail: info@prospot.com Web: www.prospot.com