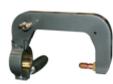

## **Two Sided Double-Acting Spot Welding Gun**

- >> Double-Acting Cylinder
- » High squeeze pressure: > 1,000 lbs Same pressure with all extension arm sizes.
- Water-Cooled to the tips.
- Self aligning electrodes. No adjustment needed after changing arms.
- Wide-spreading electrodes for hard to reach areas.
- X-Gun adaptive
- » Replaceable electrode caps

This great feature of the i5 spot gun allows the operator to reach over common (but hard to get to) weld areas with ease. Areas such

as rear body panels, roof panels and radiator supports. Just push the top switch and the gun pneumatically spreads the tips apart to reach over the wide areas. Welders without this feature have to have the arm unbolted and physically moved. With the i5 no need to let go of your grip just push the button. Smart, very smart.