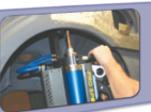

## **Two Sided Double-Acting Spot Welding Gun**

- >> Double-Acting Cylinder
- » High squeeze pressure: > 1,000 lbs Same pressure with all extension arm sizes.
- Water-Cooled to the tips.
- Self aligning electrodes. No adjustment needed after changing arms.
- Wide-spreading electrodes for hard to reach areas.
- X-Gun adaptive
- » Replaceable electrode caps

This great feature of the i5 spot gun allows the operator to reach over common (but hard to get to) weld areas with ease. Areas such

as rear body panels, roof panels and radiator supports. Just push the top switch and the gun pneumatically spreads the tips apart to reach over the wide areas. Welders without this feature have to have the arm unbolted and physically moved. With the i5 no need to let go of your grip just push the button. Smart, very smart.