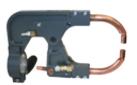

## **Two Sided Double-Acting Spot Welding Gun**

- >> Double-Acting Cylinder
- » High squeeze pressure: > 1,000 lbs Same pressure with all extension arm sizes.
- Water-Cooled to the tips.
- Self aligning electrodes. No adjustment needed after changing arms.
- Wide-spreading electrodes for hard to reach areas.
- X-Gun adaptive
- » Replaceable electrode caps