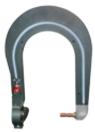

(PSW-503) 600mm U-arm \*Optional

(PSW-305) 520mm U-arm

(PSW-309) 320mm U-arm \*Optional

**Available Arms** 

(PSW-52-5/8) Wheel house arm

The Pro Spot i5 is available with a variety of extension arms

(PSW-302) C-arm

to accommodate any welding situation.

(PSW-403) C-X Adapter \*Optional

Welding with the Wheel House Arm makes it possible to weld in the most difficult areas

For deeper needs use the Pro Spot extension U-Arms (508mm - 600mm). They are self aligning and quick to install.