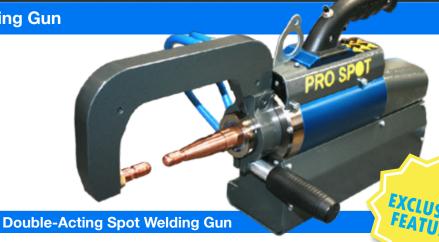

## **Two Sided Double-Acting Spot Welding Gun**

- >> Double-Acting Cylinder
- » High squeeze pressure: > 1,000 lbs Same pressure with all extension arm sizes.
- Water-Cooled to the tips.
- Self aligning electrodes. No adjustment needed after changing arms.
- Wide-spreading electrodes for hard to reach areas.
- X-Gun adaptive
- » Replaceable electrode caps