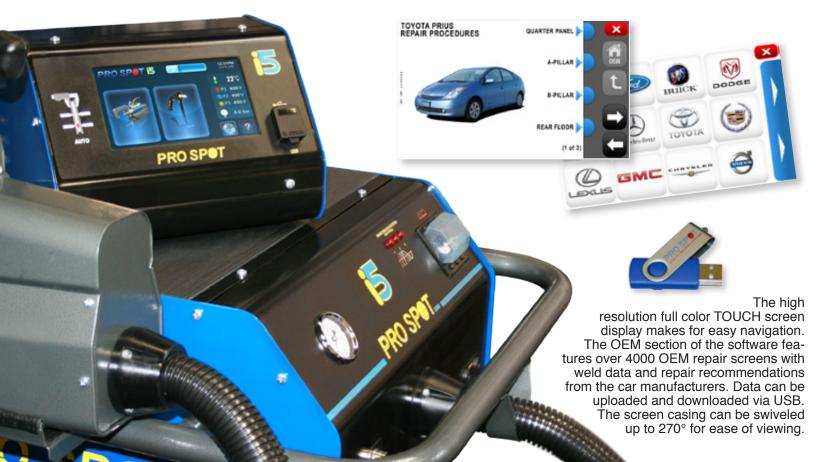

# PRO SPOT

DESIGNED FOR NEW ADVANCED STEELS: AHSS, HSS, T.R.I.P., BORON

FEATURING A NEW TRANS-GUN DESIGN WITH SMART WELD TECHNOLOGY

It measures, senses, and then welds every time regardless of metal, thickness or type.

data the i5 delivers the correct weld power every time regardless of type of metal, thickness or corrosion protection between the metals.