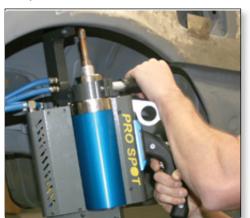

(PSW-503) 600mm U-arm \*Optional

(PSW-305) 520mm U-arm

(PSW-309) 320mm U-arm \*Optional

**Available Arms** 

(PSW-52-5/8) Wheel house arm

The Pro Spot i5 is available with a variety of extension arms

(PSW-302) C-arm

to accommodate any welding situation.

(PSW-403) C-X Adapter \*Optional

Welding with the Wheel House Arm makes it possible to weld in the most difficult areas

For deeper needs use the Pro Spot extension U-Arms (508mm - 600mm). They are self aligning and quick to install.