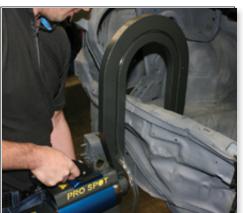

to accommodate any welding situation.

(PSW-403) C-X Adapter \*Optional

Welding with the Wheel House Arm makes it possible to weld in the most difficult areas

For deeper needs use the Pro Spot extension U-Arms (508mm - 600mm). They are self aligning and quick to install.