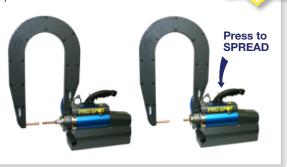

This great feature of the i5 spot gun allows the operator to reach over common (but hard to get to) weld areas with ease. Areas such

as rear body panels, roof panels and radiator supports. Just push the top switch and the gun pneumatically spreads the tips apart to reach over the wide areas. Welders without this feature have to have the arm unbolted and physically moved. With the i5 no need to let go of your grip just push the button. Smart, very smart.