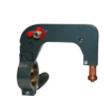

## **Two Sided Double-Acting Spot Welding Gun**

- >> Double-Acting Cylinder
- » High squeeze pressure: > 1,000 lbs Same pressure with all extension arm sizes.
- Water-Cooled to the tips.
- Self aligning electrodes. No adjustment needed after changing arms.
- Wide-spreading electrodes for hard to reach areas.
- X-Gun adaptive
- » Replaceable electrode caps

This great feature of the i5 spot gun allows the operator to reach over common (but hard to get to) weld areas with ease. Areas such

as rear body panels, roof panels and radiator supports. Just push the top switch and the gun pneumatically spreads the tips apart to reach over the wide areas. Welders without this feature have to have the arm unbolted and physically moved. With the i5 no need to let go of your grip just push the button. Smart, very smart.