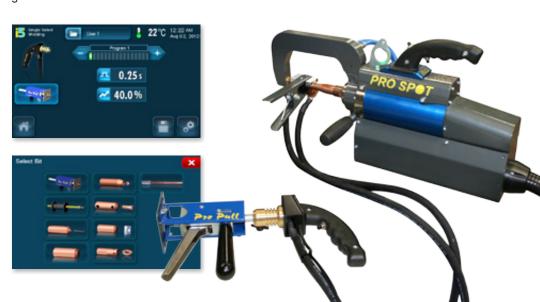

# **SINGLE-SIDED WELDING ADAPTER**

The Single-Sided welding software comes pre-loaded with the i5 (Single Sided Adapter is optional). Quick change between 2-sided and 1-sided welding.