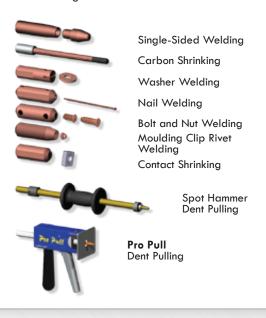

# **SINGLE-SIDED WELDING ADAPTER**

The Single-Sided welding software comes pre-loaded with the i5 (Single Sided Adapter is optional). Quick change between 2-sided and 1-sided welding.