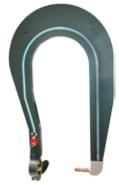

(PSW-503) 600mm U-arm \*Optional

(PSW-305) 520mm U-arm

(PSW-309) 320mm U-arm \*Optional

**Available Arms** 

(PSW-52-5/8) Wheel house arm

The Pro Spot i5 is available with a variety of extension arms

(PSW-302) C-arm

to accommodate any welding situation.

(PSW-403) C-X Adapter \*Optional

Welding with the Wheel House Arm makes it possible to weld in the most difficult areas

For deeper needs use the Pro Spot extension U-Arms (508mm - 600mm). They are self aligning and quick to install.