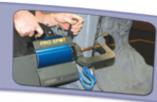

to accommodate any welding situation.

(PSW-403) C-X Adapter \*Optional

Welding with the Wheel House Arm makes it possible to weld in the most difficult areas

For deeper needs use the Pro Spot extension U-Arms (508mm - 600mm). They are self aligning and quick to install.

Spot welding of quarter panel using C-Arm