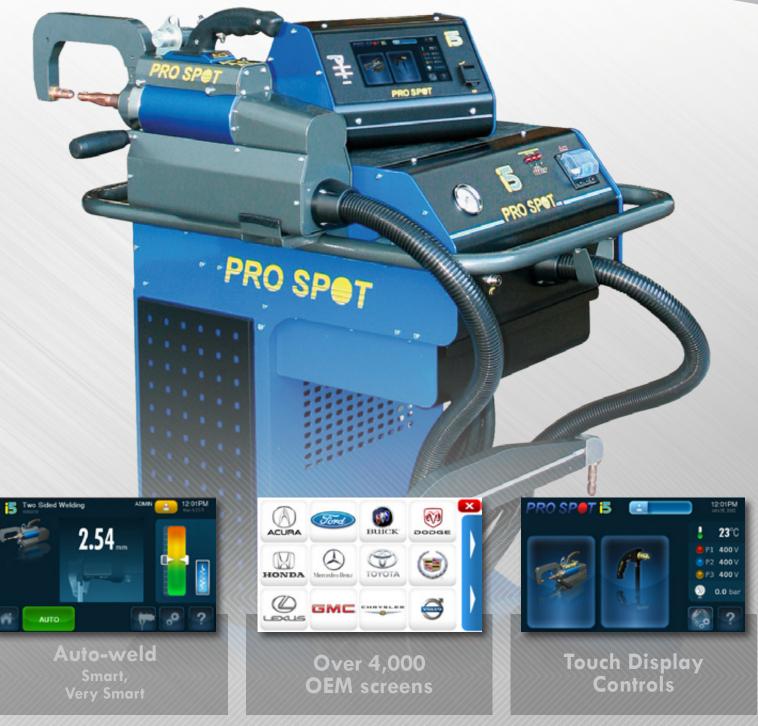

# PRO SPOT

DESIGNED FOR NEW ADVANCED STEELS: AHSS, HSS, T.R.I.P., BORON

FEATURING A NEW TRANS-GUN DESIGN WITH SMART WELD TECHNOLOGY

It measures, senses, and then welds every time regardless of metal, thickness or type.

data the i5 delivers the correct weld power every time regardless of type of metal, thickness or corrosion protection between the metals.

## i5 technical details

| Input Voltage: | 208 - 240v 50/60 hz<br>400 - 420v 50/60 hz |
|----------------|--------------------------------------------|
|                |                                            |

Welding Amperage: 13,000A max

Cable Length: Input 30' (10m) weld cable 16' (5m)

Electrode Pressure: 1050 lb (480 daN)

Liquid Cooling System:

Radiator / pump active loop cooled to the weld caps.

Microprocessor: Upgradable software platform.

Protection: IP 21

Patents (3): no. 5,239,155 6,706,990 6,539,770

Weight: 314 lb (142 kg)

Manufactured by: **Pro Spot International, Inc.** 

Toll Free: 1 877 PRO SPOT Phone: +1 760-407-1414 Fax: +1 760-407-1421 E-Mail: info@prospot.com Web: www.prospot.com