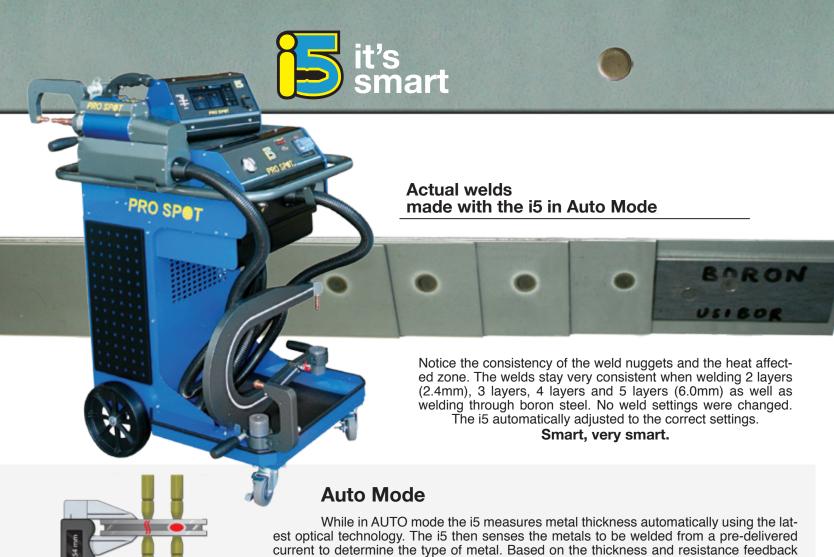

data the i5 delivers the correct weld power every time regardless of type of metal, thickness or corrosion protection between the metals.