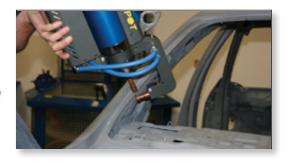

# PRO SPOT









DESIGNED FOR NEW ADVANCED STEELS: AHSS, HSS, T.R.I.P., BORON

FEATURING A NEW TRANS-GUN DESIGN WITH SMART WELD TECHNOLOGY



It measures, senses, and then welds every time regardless of metal, thickness or type.



data the i5 delivers the correct weld power every time regardless of type of metal, thickness or corrosion protection between the metals.





# www.prospot.com





## **Two Sided Double-Acting Spot Welding Gun**





- >> Double-Acting Cylinder
- » High squeeze pressure: > 1,000 lbs Same pressure with all extension arm sizes.
- Water-Cooled to the tips.
- Self aligning electrodes. No adjustment needed after changing arms.
- Wide-spreading electrodes for hard to reach areas.
- X-Gun adaptive
- » Replaceable electrode caps



This great feature of the i5 spot gun allows the operator to reach over common (but hard to get to) weld areas with ease. Areas such

as rear body panels, roof panels and radiator supports. Just push the top switch and the gun pneumatically spreads the tips apart to reach over the wide areas. Welders without this feature have to have the arm unbolted and physically moved. With the i5 no need to let go of your grip just push the button. Smart, very smart.





(PSW-503) 600mm U-a