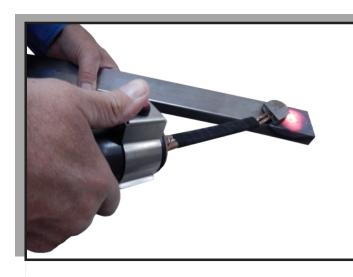

## Induction Heating

The IH-5200 Induction Heater features digitally controlled induction heating up to 5.2kW. The IH-5200 breaks down adhesives through indirect heating of steel and aluminum panels. It removes them easily and safely in seconds. It removes seized bolts, graphics, glass, realigns frame rails, and much more. The torch is water-cooled all the way to the head. The torch is also electrically isolated for safe reliable operation.