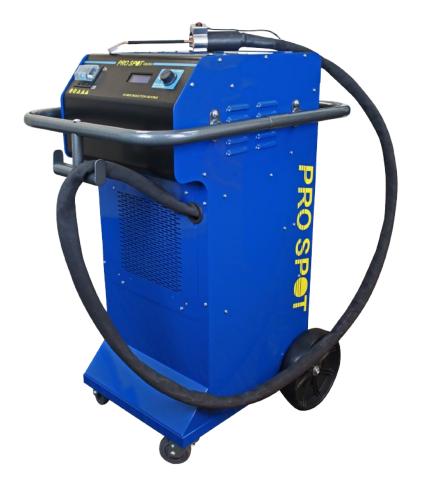

## **Induction Heater**

## IH-5200

## **Technical Data:**

Power Supply: 220V

Weight: 353 lbs (160 kg)

Size(L x W x H): 24-1/2" x 31" x 41"

Output: 5.2 kW

- Fast & Localized Heating
- Adhesive/ Decal Removal
- Glass/Bonded Panels Removal
- Easy Removal of Rusty Bolts/Linkage
- Removal of Undercoating
- Stress Relief

## Induction Heating

The IH-5200 Induction Heater features digitally controlled induction heating up to 5.2kW. The IH-5200 breaks down adhesives through indirect heating of steel and aluminum panels. It removes them easily and safely in seconds. It removes seized bolts, graphics, glass, realigns frame rails, and much more. The torch is water-cooled all the way to the head. The torch is also electrically isolated for safe reliable operation.