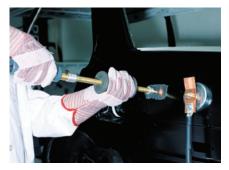

## **Single-Sided Gun**

Lever bar Spot hammer (optional)

(optional)

Slide hammer with hook (optional)

Weld-on shaft with collar (optional)

Hammer weight (optional)

Pro Pull Dent Pulling. Position the weld tip in the bottom of the dent, weld, then squeeze the handle to initialize the pulling action.

Lever bar welding. Simply weld on the shaft to the dent and pull the lever to straighten.