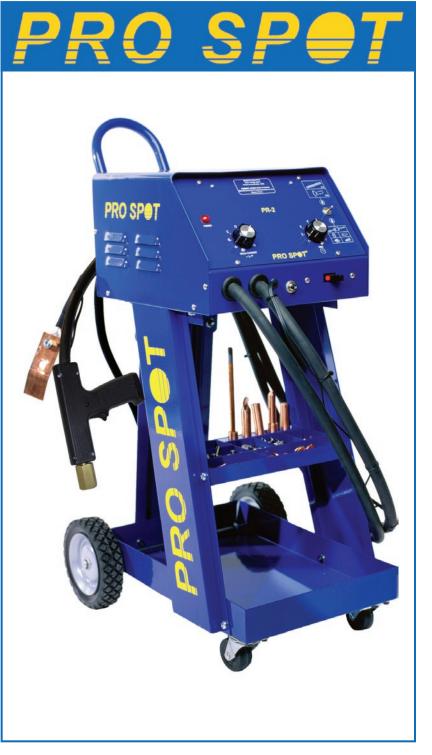

# **PR-2**

## Multi-Task Welder Features:

- Spot hammer dent pulling
- ✓ Stitch welding
- ✓ Carbon shrinking
- ✓ Contact shrinking
- $\checkmark$  Nut and bolt welding
- ✓ Washer welding
- ✓ Nail welding
- ✓ Moulding clip rivet welding
- ✓ Pro Pull dent pulling (optional)
- ✓ Lever bar dent pulling (optional)
- ✓ Built-in MIG welder available (optional)
- ✓ Pro Pull Single Pull dent pulling (optional)
- ✓ Pull Bar dent pulling optional

#### **PR-2 Multi-task welder:**

| Input voltage:   |
|------------------|
| Input cable:     |
| Output amperage: |
| Welding cable:   |
| Cooling System:  |
| Weight:          |

208-230V or 400V 1 phase 30' (9.1m) 2000A max. (at electrodes) 7' (2.1m) Air (1 fan) 92Lb. (43kg)