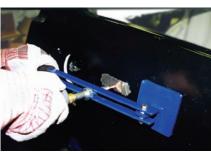

Multi-Task Welding System

Stud welding (pins) for dent pulling

Pro Pull shown with optional Single Pull System

Washer welding Threaded nut we

Threaded bolt & nut welding

Moulding clip rivet welding I Stitch welding

Spot hammer welding