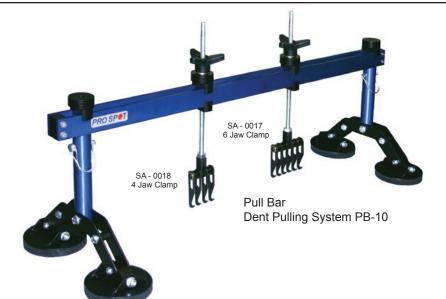

#### **PR-2 Dent Pulling Accessories**

SA-0028 Single Pull System

SA-0026 Hook Adapter Assembly

**Pull Bar** Dent Pulling System PB-10

Designed for both aluminum & steel dent pulling. Our new Pull Bar features a 4 & 6 Jaw clamp, and adjustable foot swivel pads for mounting both vertically & horizontally. The dent pull bar makes dent pulling extremely easy, quick & accurate. The Pull Bar can also adapt to the Pro Pull system for isolated dent pulling.