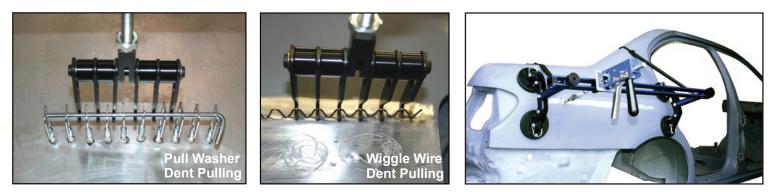

#### **PR-2 Dent Pulling Accessories**

SA-0028 Single Pull System

SA-0026 Hook Adapter Assembly

**Pull Bar** Dent Pulling System PB-10

Designed for both aluminum & steel dent pulling. Our new Pull Bar features a 4 & 6 Jaw clamp, and adjustable foot swivel pads for mounting both vertically & horizontally. The dent pull bar makes dent pulling extremely easy, quick & accurate. The Pull Bar can also adapt to the Pro Pull system for isolated dent pulling.