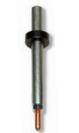

#### **PR-2 Dent Pulling Accessories**

SA-0028 Single Pull System

SA-0026 Hook Adapter Assembly

**Pull Bar** Dent Pulling System PB-10

Designed for both aluminum & steel dent pulling. Our new Pull Bar features a 4 & 6 Jaw clamp, and adjustable foot swivel pads for mounting both vertically & horizontally. The dent pull bar makes dent pulling extremely easy, quick & accurate. The Pull Bar can also adapt to the Pro Pull system for isolated dent pulling.