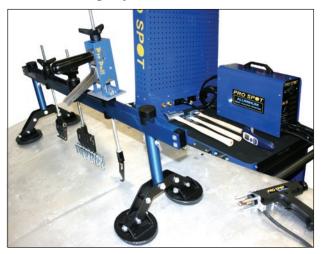

#### **PR-2 Dent Pulling Accessories**

SA-0028 Single Pull System

SA-0026 Hook Adapter Assembly

**Pull Bar** Dent Pulling System PB-10

Designed for both aluminum & steel dent pulling. Our new Pull Bar features a 4 & 6 Jaw clamp, and adjustable foot swivel pads for mounting both vertically & horizontally. The dent pull bar makes dent pulling extremely easy, quick & accurate. The Pull Bar can also adapt to the Pro Pull system for isolated dent pulling.