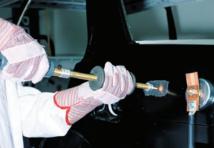

## **Single-Sided Gun**

Lever bar Spot hammer (optional)

(optional)

Slide hammer with hook (optional)

Weld-on shaft with collar (optional)

Hammer weight (optional)

Pro Pull Dent Pulling. Position the weld tip in the bottom of the dent, weld, then squeeze the handle to initialize the pulling action.

Lever bar welding. Simply weld on the shaft to the dent and pull the lever to straighten.