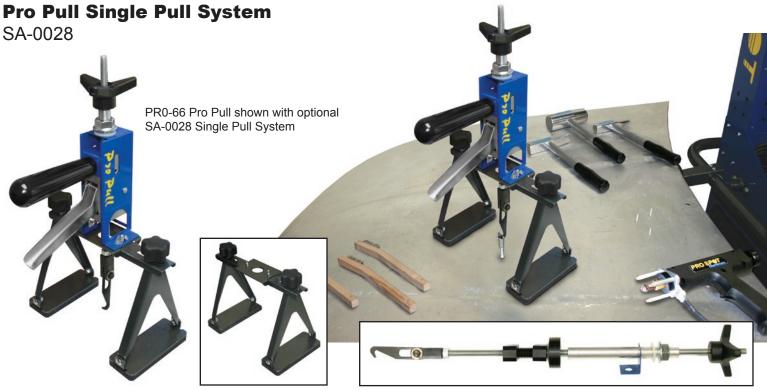

#### **PR-2 Dent Pulling Accessories**

SA-0028 Single Pull System

SA-0026 Hook Adapter Assembly

**Pull Bar** Dent Pulling System PB-10

Designed for both aluminum & steel dent pulling. Our new Pull Bar features a 4 & 6 Jaw clamp, and adjustable foot swivel pads for mounting both vertically & horizontally. The dent pull bar makes dent pulling extremely easy, quick & accurate. The Pull Bar can also adapt to the Pro Pull system for isolated dent pulling.