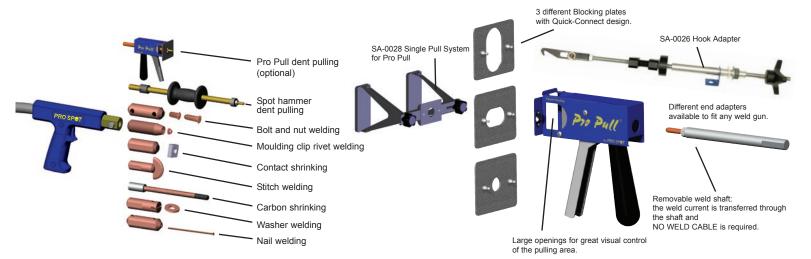

## Multi-Task Welder Features:

- Spot hammer dent pulling
- ✓ Stitch welding
- ✓ Carbon shrinking
- ✓ Contact shrinking
- $\checkmark$  Nut and bolt welding
- ✓ Washer welding
- ✓ Nail welding
- ✓ Moulding clip rivet welding
- ✓ Pro Pull dent pulling (optional)
- ✓ Lever bar dent pulling (optional)
- ✓ Built-in MIG welder available (optional)
- ✓ Pro Pull Single Pull dent pulling (optional)
- ✓ Pull Bar dent pulling optional

#### **PR-2 Dent Pulling Accessories**

Quickest dent pulling system ever! Just weld on the hammer directly on the dent and hammer away. Simply twist to release. (magnetic ground plate optional)

Ideal for rust repair and patching, stitch welding works by delivering an intermittent or pulsating current while rolling the tip in the sheet metal edge.

#### **PR-2 Dent Pulling Accessories**

SA-0028 Single Pull System

SA-0026 Hook Adapter Assembly

**Pull Bar** Dent Pulling System PB-10

Designed for both aluminum & steel dent pulling. Our new Pull Bar features a 4 & 6 Jaw clamp, and adjustable foot swivel pads for mounting both vertically & horizontally. The dent pull bar makes dent pulling extremely easy, quick & accurate. The Pull Bar can also adapt to the Pro Pull system for isolated dent pulling.