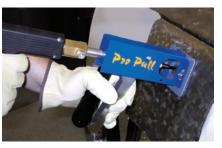

## **Single-Sided Gun**

Lever bar Spot hammer (optional)

(optional)

Slide hammer with hook (optional)

Weld-on shaft with collar (optional)

Hammer weight (optional)

Pro Pull Dent Pulling. Position the weld tip in the bottom of the dent, weld, then squeeze the handle to initialize the pulling action.

# Pro Pull<sup>®</sup> Dent Removal System