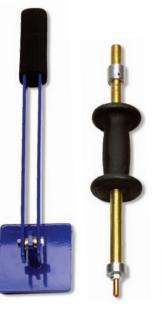

## **Single-Sided Gun**

Lever bar Spot hammer (optional)

(optional)

Slide hammer with hook (optional)

Weld-on shaft with collar (optional)

Hammer weight (optional)

Pro Pull Dent Pulling. Position the weld tip in the bottom of the dent, weld, then squeeze the handle to initialize the pulling action.

Lever bar welding. Simply weld on the shaft to the dent and pull the lever to straighten.