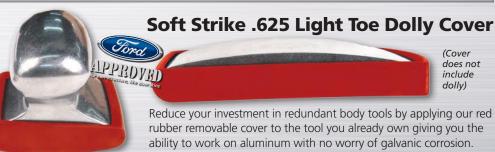

#### **Soft Strike General Purpose Dolly Cover**

Made from Buna rubber for your steel dolly to allow you to easily transition from working body tools on steel to aluminum without the worry of cross contamination and galvanic corrosion.

35013 Soft Strike General **Purpose Dolly Cover** 

35017 Soft Strike .625 Light Toe Dolly Cover

(Cover does not

include

dolly)

No need for expensive hydraulic tools to remove and insert self-piercing rivets.