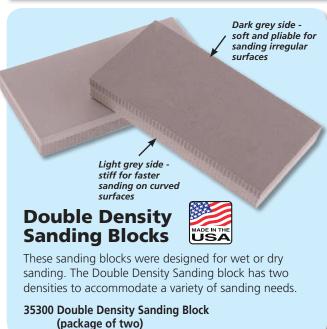

mmer out dents
- Hammer inside quarter panels, rear body panels, body lines, etc.
- Use to block doors and hoods

#### 20012 HandyBar

71512 HandySticks Combo (includes 20012 HandyBar and 71510 Super Scraper)

#### Door Lock **Covers**

Save time masking those tedious little door locks.



35730 Set of 12 Door Lock Covers



## Painting tools to save you time.

#### **Super Stripe Stripper**

This disc does just what the name says... It strips stripes! Also great for removing double faced tape from body and side mouldings.

- Works at low RPMs, even on cordless drills! (1500 RPM max.)
- · Removes pin-striping tape.
- Removes double faced tape from body and side
- Works faster and lasts four times longer than discs requiring high RPMs.

35400 Super Stripe Stripper Kit

35405 Disc only









dirt blemishes and runs a breeze. Available in coarse and fine.

- Removes runs and dirt nibs.
- Honed tips of teeth shave without digging in.
- Available in coarse or fine.



35885 Bed Lifter





35800 - The Bumper Tree

35850 - Fender & Long Bumper Cover Kit

## Steck makes painting easier.



## Steck turns your ideas into new products, and royalty checks for you!

Have you developed a unique tool for body repair? Call Rick Vogel at 1-800-227-8325.

If your idea is original and Steck decides to use it, Steck will pay you a royalty on the tools they sell!





"What was just an idea became a reality with the help of the wonderful people at Steck Manufacturing."

 Josh Marks 4th Wheel Loader

Josh Marks invented the 4th Wheel Loader (see page 4).

#### Visit our website: www.steckmf