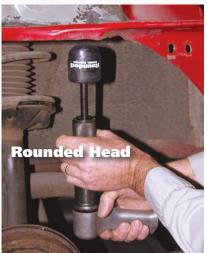

24200 MIG Torch Holder

Use your air hammer to reshape panels, body lines, doors and floors!

Rounded Head - straightens out wheel house and quarter panels

Flat Head - straightens out floors, trunk floors and provide stress relief in the repair process.

different heads in each kit!

**20046 Panel Shaper Kit** includes Chisel, Rounded, and Flat head

20047 Replacement Chisel Head

20048 Replacement Rounded Head

20049 Replacement Flat Head

21890 Skin Zipper

21891 Skin Zipper Replacement Head