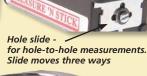

**Measure 'N Stick** 

The Steck Measure 'N Stick is a professional magnetic tape measure that is perfect for those times when you have to measure solo or want a continuous measurement during a pull. Powerful magnets on 4 sides hold it firmly while the unique tip hooks into a variety of small holes. The adjustable rear tip makes it easy to take hole-to-hole measurements.

- Hands-free measuring
- Continuously monitor your pull.
- · Measure without an assistant.
- · Both inches and metric.
- Adjustable rear hole slide
- For bodymen, insurance adjusters, and fabricators.

36000 Measure 'N Stick

36050 Refill Tape

3/4" x 16 ft. metric/inches tape

T-tip hooks into small holes

Quick realignment of frame flanges, door & hood edges, radiator supports and more!