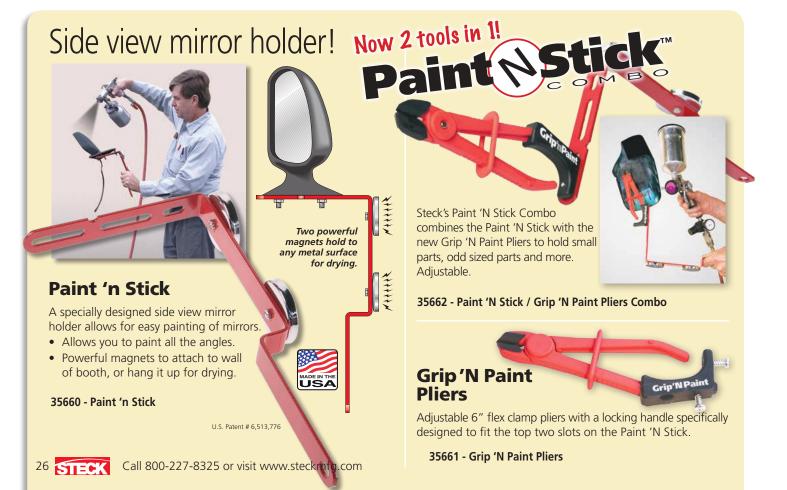

craper)

#### Door Lock **Covers**

Save time masking those tedious little door locks.



35730 Set of 12 Door Lock Covers



## Painting tools to save you time.

#### **Super Stripe Stripper**

This disc does just what the name says... It strips stripes! Also great for removing double faced tape from body and side mouldings.

- Works at low RPMs, even on cordless drills! (1500 RPM max.)
- · Removes pin-striping tape.
- Removes double faced tape from body and side
- Works faster and lasts four times longer than discs requiring high RPMs.

35400 Super Stripe Stripper Kit

35405 Disc only









dirt blemishes and runs a breeze. Available in coarse and fine.

- Removes runs and dirt nibs.
- Honed tips of teeth shave without digging in.
- Available in coarse or fine.



35885 Bed Lifter





35800 - The Bumper Tree

35850 - Fender & Long Bumper Cover Kit

## Steck makes painting easier.



## Steck turns your ideas into new products, and royalty checks for you!

Have you developed a unique tool for body repair? Call Rick Vogel at 1-800-227-8325.

If your idea is original and Steck decides to use it, Steck will pay you a royalty on the tools they sell!





"What was just an idea became a reality with the help of the wonderful people at Steck Manufacturing."

 Josh Marks 4th Wheel Loader

Josh Marks invented the 4th Wheel Loader (see page 4).

#### Visit our website: www.steckmfg.com

We're always introducing new tools and you can stay on top of the latest information. Plus, get information, and artwork, on our current product line.

Stay up-to-date with our newest products,