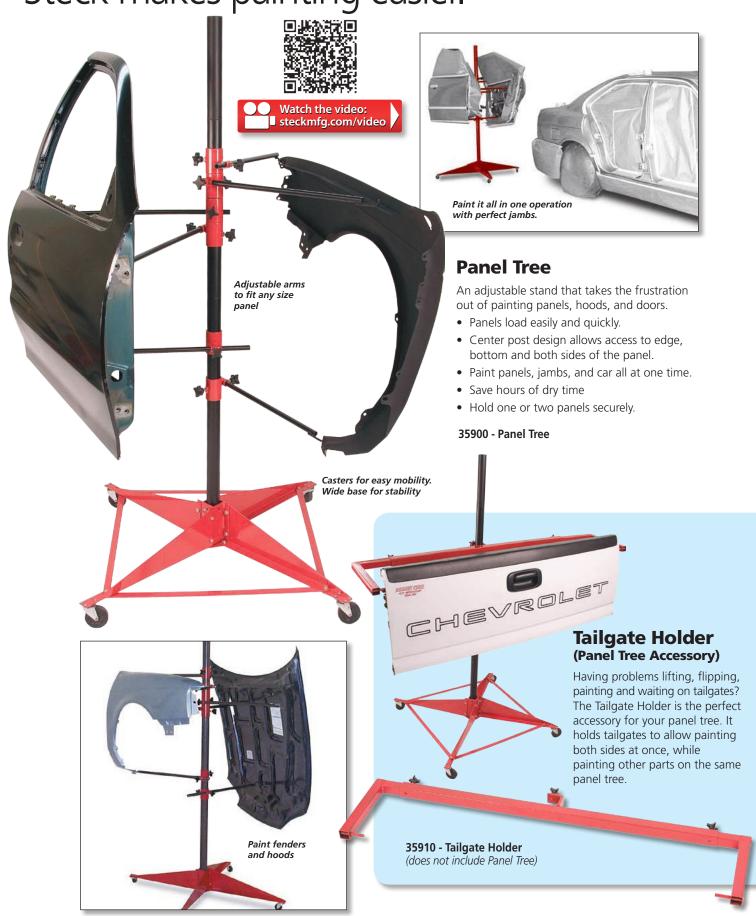

of 12 Door Lock Covers



## Painting tools to save you time.

#### **Super Stripe Stripper**

This disc does just what the name says... It strips stripes! Also great for removing double faced tape from body and side mouldings.

- Works at low RPMs, even on cordless drills! (1500 RPM max.)
- · Removes pin-striping tape.
- Removes double faced tape from body and side
- Works faster and lasts four times longer than discs requiring high RPMs.

35400 Super Stripe Stripper Kit

35405 Disc only









dirt blemishes and runs a breeze. Available in coarse and fine.

- Removes runs and dirt nibs.
- Honed tips of teeth shave without digging in.
- Available in coarse or fine.



35885 Bed Lifter





35800 - The Bumper Tree

35850 - Fender & Long Bumper Cover Kit

## Steck makes painting easier.



## Steck turns your ideas into new products, and royalty checks for you!

Have you developed a unique tool for body repair? Call Rick Vogel at 1-800-227-8325.

If your idea is original and Steck decides to use it, Steck will pay you a royalty on the tools they sell!





"What was just an idea became a reality with the help of the wonderful people at Steck Manufacturing."

 Josh Marks 4th Wheel Loader

Josh Marks invented the 4th Wheel Loader (see page 4).

#### Visit our website: www.steckmfg.com

We're always introducing new tools and you can stay on top of the latest information. Plus, get information, and artwork, on our current product line.

Stay up-to-date with our newest products, videos and other Steck news

**Subscribe to the Steck Channel** 





youtube.com/steckmfg facebook.