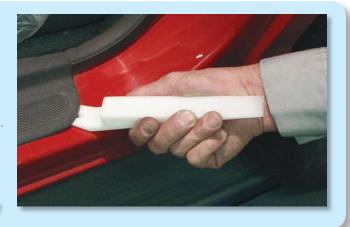

## **Easy Pry Tool**

This non-marring wedge has a 1 inch blade with a curved clip end that allows easy access and removal of plastic bezels, moldings, trim and panels without scratching the surface.

- Non-marring, won't scratch paint.
- Great for removing weather stripping.

21730 Easy Pry Tool

 Remove bezels, moldings, trim and panels easily.