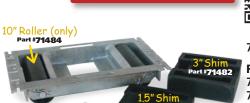

Easily load vehicles with damaged wheels

The Steck 4th Wheel Loader allows tow truck drivers to safely load and secure a vehicle with broken ball joints, lost wheels, locked wheels or brakes, collision damage and control arm failures on their roll back wreckers. It also allows mechanics and body technicians to steer the vehicle into the shop and guide it to lifts or frame racks for repair.

The 4th Wheel Loader is a tough 24" x 14" hardened aluminum fabricated platform with two 4" x 10" Polypropylene roller wheels, six 5/8" holes for mini-J hooks for loading assistance and 1" axles which provides a safe platform to easily hold and secure up to 5 tons while loading a vehicle with broken ball joints and/ or a damaged wheel/tire on a roll back.

71480 4th Wheel Loader

#### **Replacement Parts:**

71481 Load Binder 71482 3 inch Shim

71483 1-1/2 inch Shim

Tie Rod End Pliers unique design with

a socket end and

pointed spindle end allow easy wheel pivoting for vehicle

socket tie rod ends.

Part #**71486** 