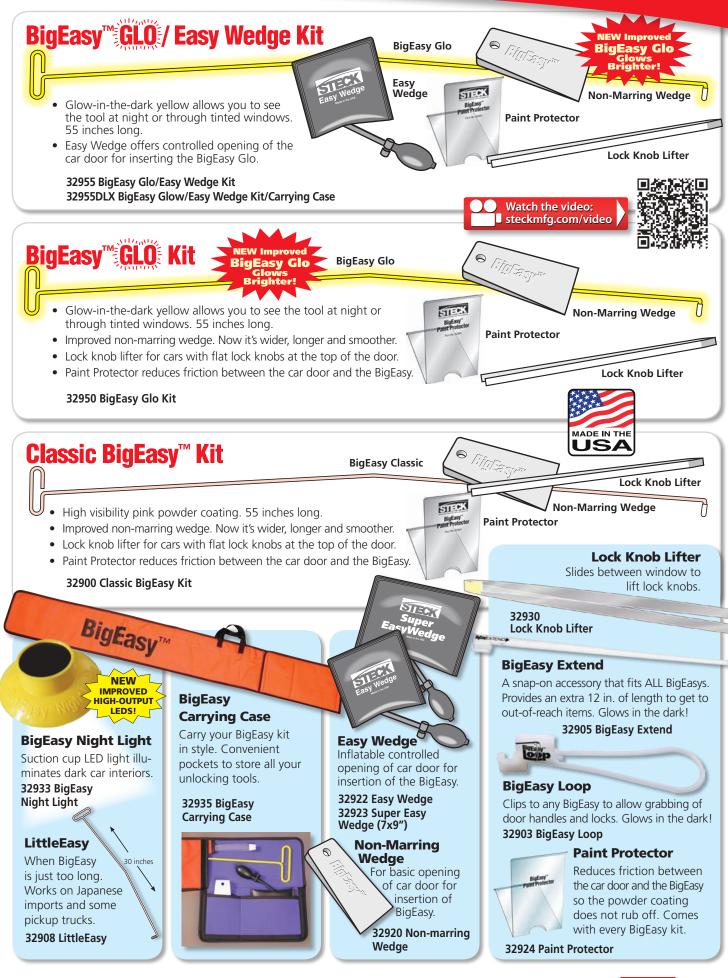

## BigEasy™Unlocking Tools

**Unlocks Cars for Under** Half the Price!

The BigEasy™ actuates the lock button, door handle or electric locks on 98% of all cars and trucks. Fast, easy, with no training. Available in Classic (bright pink), improved Glo (glows bright neon) and Little Easy versions.

#### BigEasy™ **Night Light**

Suction cup LED light illuminates dark car interiors. (see opposite page)

A snap-on tool that fits ALL BigEasys. Allows for grabbing of door handles and window handles. Glows in the dark for night time use. Part No. 32903

#### Don't forget...

The optional carrying case makes for easy storage and transporting of BigEasy and accessories.

#### igEasy Extend

A snap-on tool that fits ALL BigEasys. Provides an extra 12 inches of length to get to out-of-reach items. Glows in the dark for night time use. Part No. 32905

# BigEasy<sup>TM</sup>

32935 BigEasy™ Carrying Case

## Super Easy Wed

A bigger version of our classic Easy Wedge, the Super Easy Wedge is 7 x 9 inches allowing for more power and surface area. Ideal for tighter doors on today's newer vehicles.

> 32923 **Super Easy** Wedge