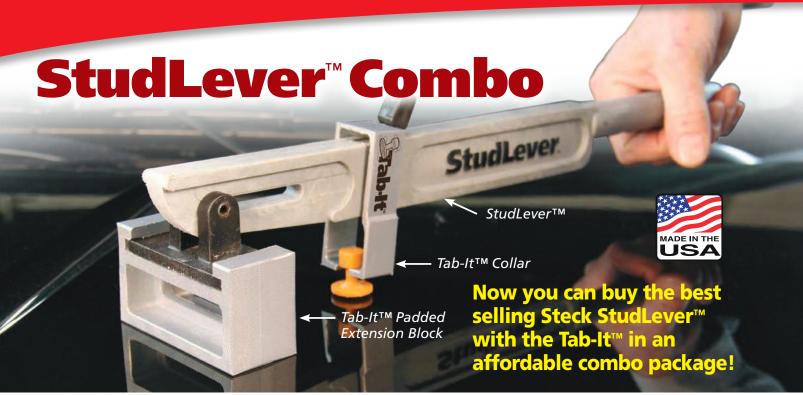

#### ...for controlled stud pulling

The Steck StudLever™ will allow a technician to quickly grip studs (pull pins) and control the dent pulling process as well as the accuracy of the pull.

- Accurate controlled pulls every time
- Grips studs (pull pins) quickly and easily
- Standard tool works on 2.0, 2.2, and 2.6 mm studs as close as 3/8" apart
- Black pivoting base helps compress crown as dent
- Includes Steck Straight Edge #20003 for matching original contours

The Steck Tab-It™ accessory allows you to use your StudLever™ to quickly pull glue tabs in the PDR (Paintless Dent Repair) process or pull pins in the traditional body shop process.

Constructed of high-impact polystyrene, the Tab-It™ collar slides over the Stud Lever's handle and captures the glue tab. The included padded extension block raises the StudLever™ to the proper height and protects the surface of the paint.

20014C StudLever™ Combo\* (includes #20014 Stud Lever, #20013 Tab-It and #20003 Steck Straight Edge)

20014 StudLever™ (includes StudLever and #20003 Steck Straight Edge)

20013 Tab-It™ Accessory\* for StudLever™ (StudLever not included)