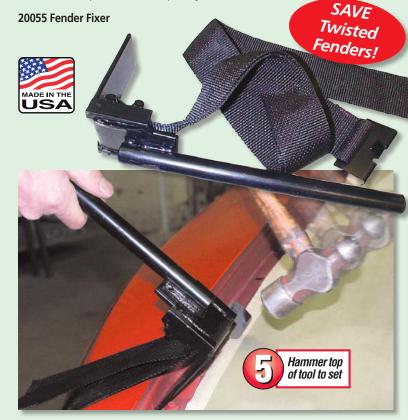

## fencer fixer

Collision force to one front fender often travels through the hood to push out the top of the opposite fender. The Fender Fixer rolls that fender top back into shape in just minutes.

Lifting motion rolls fender into desired location Adjust strap Place chisel point of tool into corner of bolt flange of fender Hook Strap Below Fender