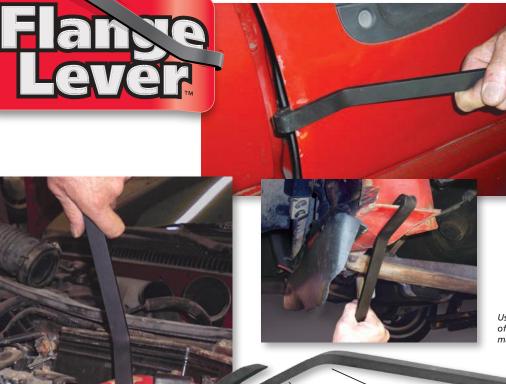

#### Flange Lever

Quickly access hard to reach damaged frame flanges, door and hood edges as well as radiator supports to bring back to proper edge alignment.

- Move quickly along the damaged area instead of having to unlock and relock locking pliers.
- Tool features multiple angles for maximum leverage in various applications.

20037 Flange Lever

Use flat portion of bar for easy manual alignment

1/4" hook space for bending most metal edges

Thick hardened alloy steel doesn't get bent out of shape 35° angle for easy access to difficult areas