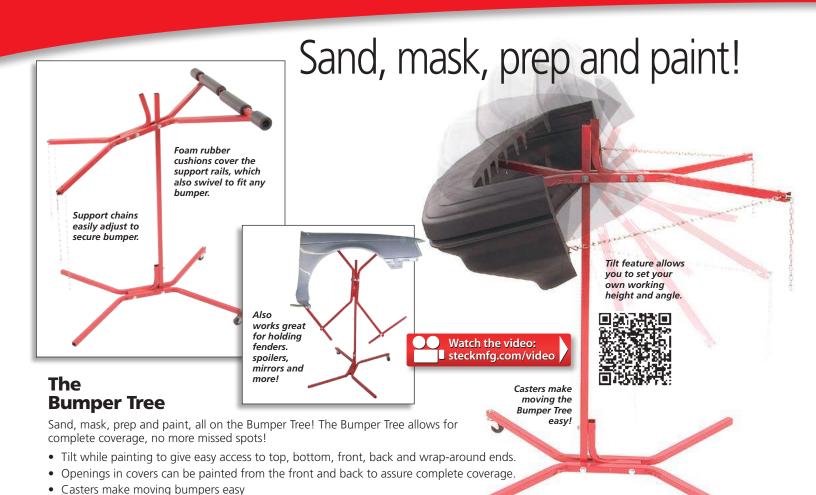

35885 Bed Lifter

35800 - The Bumper Tree

35850 - Fender & Long Bumper Cover Kit

## Steck makes painting easier.