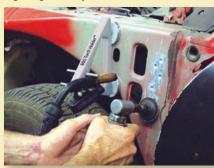

#### **MIG Torch Holder**

Holds MIG torch conveniently close to work area!

- Attaches directly to vehicle you're working on.
- Simple prong design for quick and easy retrieval.
- Spring-mounted floating magnets adjust to contour of vehicle body.
- Fits most MIG, TIG and Plasma torch heads.
- Designed for right or left-hand usage.