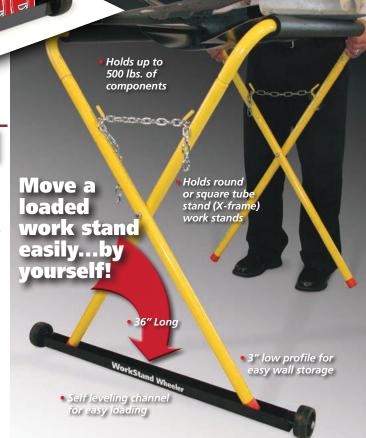

#### **Work Stand Wheeler**

The Steck Work Stand Wheeler is a simple and inexpensive wheeled platform accessory for existing X-frame work stands that allows technicians to easily move loaded work stands.

The Work Stand Wheeler's 1-1/2" wide X 36" long steel channel holds either round or square tube stands (X frame). The self up-righting channel with its two large 3" diameter wheels allow the technician to either push or pull the loaded work stand from station to station and over booth grates. The Work Stand Wheeler can accommodate up to a 32" wide extended work stand and easily hold a work stand with up to 500 lbs of components. Its low 3" high profile allows for easy wall storage.

#### 35756 Work Stand Wheeler

(Work stand not included)