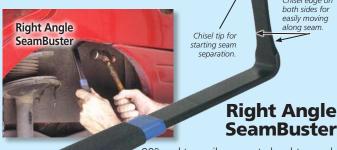

#### Easily separate spot welded or bonded panels

This heavy-duty chisel allows you to easily separate spot welded or bonded panels.

- Save up to 15 mintues per panel replacement.
- For quarter panels, rockers and any other pinchweld.
- Sharpened on two edges. The sharp end allows for penetration between panels and the side edge allows for side impact to drive the panels apart without damage.
- Super tough alloy steel.
- Cushioned handle absorbs shock.

20015 Original SeamBuster

90° end to easily separate hard-to-reach spot welded or bonded panels.

20016 - Right Angle SeamBuster

- Faster than regular SeamBuster.
- For separating quarter panels, rockers, other pinchwelds and bonded door skins.
- Sharpened on two edges for easy penetration and separation of pinchweld.
- Made of super tough alloy steel with cushioned handle.