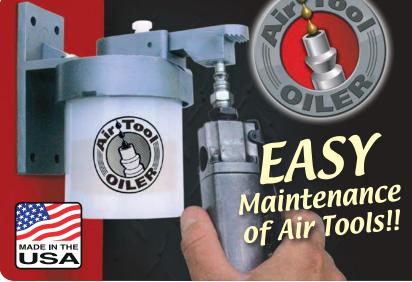

#### **Air Tool Oiler**

The adjustable oil nozzle of the Steck Air Tool Oiler Dispenser allows technicians to easily and conveniently oil their air tool each time it is retrieved from the tool box. This unique self centering, non-drip oil dispenser head design allows the technician to easily push the air tool inlet under the dispenser head to oil the air tool or other items.

- Oils your air tools
- Works with all models of air tools
- Saves you money by increasing the life of your tools

16600 Air Tool Oiler (Air tool not included)

Tools that save you time.