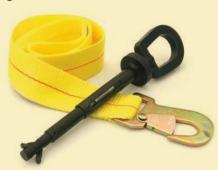

# Tow-Eye with Safety Strap Watch the video: steckmfg.com/video

#### **I-Bolt: Universal Tow Eye**

The Steck I-Bolt: Universal Tow Eye allows towers, body shop technicians, and mechanics to safely load disabled foreign and some domestic vehicles on roll back wreckers and frame racks, without causing damage.

I-Bolt adapts to this with unique gripping teeth that lock into the threaded holes on the front or rear of the vehicle. I-Bolt is able to fit threaded holes having diameters of 1/2" up to 11/4" This unique design provides a universal hook up solution for the 200+ vehicles. Also included is a 6' x 2" polyester safety strap.

71490 I-Bolt Universal Tow Eye with Safety Strap

A heavy-duty tool for fast leverage pulling.

- Hook bolt heads, flanges, anywhere.
- Core supports repaired quickly
- One hand operation.
- Fits in your toolbox (overall length 18-3/8")