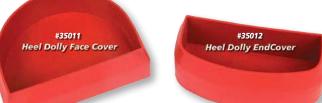

35000 SoftStrike - Kit of 4 covers Body tools not included. (Includes #35011 Heel Dolly Face Cover, #35012 Heel Dolly End Cover,

Installing aluminum door skins requires hammer and dolly for corners and body lines. Using everyday steel tools can cause galvanic corrosion on aluminum products.

21896 Al Skin Zipper 2

35000 Soft Strike Aluminum Conversion Kit:

- 35011 Heel Dolly Face Cover
- 35012 Heel Dolly End Cover
- 35015 Dinging Spoon Cover
- 35020 Body Hammer Cover

35025 Soft Strike Hard Cap for Body Hammer