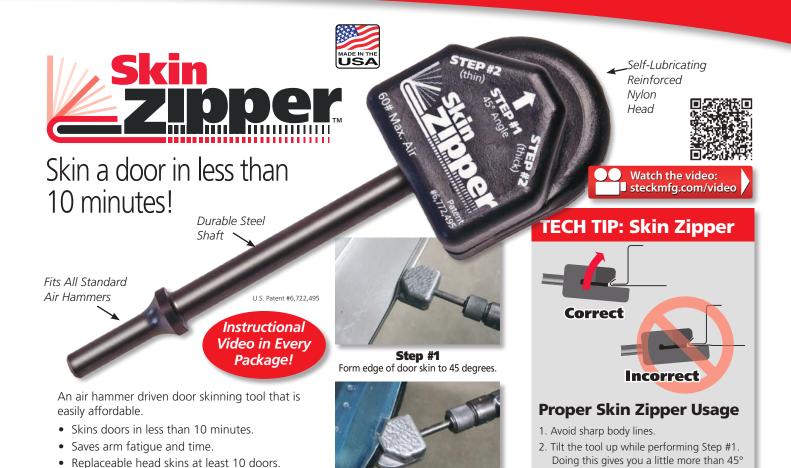

different heads in each kit!

**20046 Panel Shaper Kit** includes Chisel, Rounded, and Flat head

20047 Replacement Chisel Head

20048 Replacement Rounded Head

20049 Replacement Flat Head

21890 Skin Zipper

21891 Skin Zipper Replacement Head

Step #2

Finish crimp.

which makes Step #2 easier (see photo). It also keeps the bottom lip of the tool

away from the outer surface of the skin.