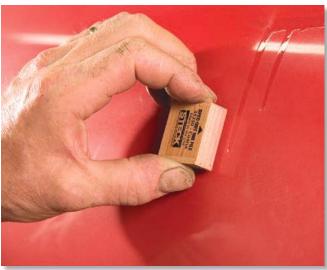

35400 Super Stripe Stripper Kit

35405 Disc only

dirt blemishes and runs a breeze. Available in coarse and fine.

- Removes runs and dirt nibs.
- Honed tips of teeth shave without digging in.
- Available in coarse or fine.