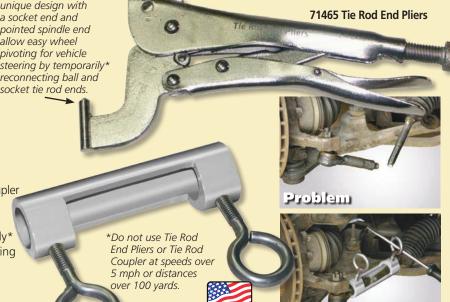

#### **Replacement Parts:**

71481 Load Binder 71482 3 inch Shim

71483 1-1/2 inch Shim

Tie Rod End Pliers unique design with

a socket end and

pointed spindle end allow easy wheel pivoting for vehicle

socket tie rod ends.

## **Tie Rod End Pliers**

Tough alloy steel C-clamp locking pliers provide a quick temporary\* steering repair for vehicles with outer tie rod end ball and socket separation.

• Saves tow driver's time by temporarily\* fixing wheel alignment for easy loading and unloading.

MADE IN THE

Allows mechanics to easily steer vehicle to repair bay.

lemporary\* Fix

Tie Rod Coupler eye-bolts secure the coupler to the broken tie rod by hand tightening or by using a small leverage bar.

- Saves tow driver's time by temporarily\* fixing wheel alignment for easy loading and unloading.
- Allows mechanics to easily steer vehicle to repair bay.

71470 Tie Rod Coupler