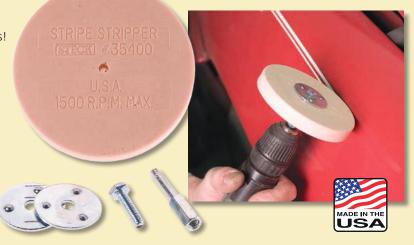

#### **Super Stripe Stripper**

This disc does just what the name says... It strips stripes! Also great for removing double faced tape from body and side mouldings.

- Works at low RPMs, even on cordless drills! (1500 RPM max.)
- · Removes pin-striping tape.
- Removes double faced tape from body and side
- Works faster and lasts four times longer than discs requiring high RPMs.

35400 Super Stripe Stripper Kit

35405 Disc only

dirt blemishes and runs a breeze. Available in coarse and fine.

- Removes runs and dirt nibs.
- Honed tips of teeth shave without digging in.
- Available in coarse or fine.