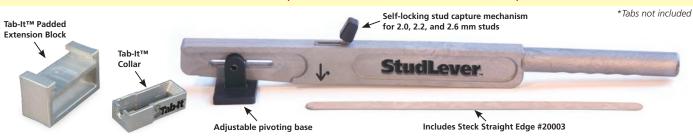

#### ...for controlled stud pulling

The Steck StudLever™ will allow a technician to quickly grip studs (pull pins) and control the dent pulling process as well as the accuracy of the pull.

- Accurate controlled pulls every time
- Grips studs (pull pins) quickly and easily
- Standard tool works on 2.0, 2.2, and 2.6 mm studs as close as 3/8" apart
- Black pivoting base helps compress crown as dent
- Includes Steck Straight Edge #20003 for matching original contours

The Steck Tab-It™ accessory allows you to use your StudLever™ to quickly pull glue tabs in the PDR (Paintless Dent Repair) process or pull pins in the traditional body shop process.

Constructed of high-impact polystyrene, the Tab-It™ collar slides over the Stud Lever's handle and captures the glue tab. The included padded extension block raises the StudLever™ to the proper height and protects the surface of the paint.

20014C StudLever™ Combo\* (includes #20014 Stud Lever, #20013 Tab-It and #20003 Steck Straight Edge)

20014 StudLever™ (includes StudLever and #20003 Steck Straight Edge)

20013 Tab-It™ Accessory\* for StudLever™ (StudLever not included)