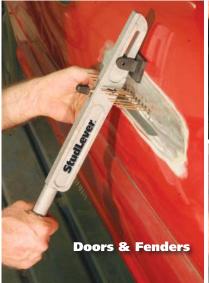

#### ...for controlled stud pulling

The Steck StudLever™ will allow a technician to quickly grip studs (pull pins) and control the dent pulling process as well as the accuracy of the pull.

- Accurate controlled pulls every time
- Grips studs (pull pins) quickly and easily
- Standard tool works on 2.0, 2.2, and 2.6 mm studs as close as 3/8" apart
- Black pivoting base helps compress crown as dent
- Includes Steck Straight Edge #20003 for matching original contours

The Steck Tab-It™ accessory allows you to use your StudLever™ to quickly pull glue tabs in the PDR (Paintless Dent Repair) process or pull pins in the traditional body shop process.

Constructed of high-impact polystyrene, the Tab-It™ collar slides over the Stud Lever's handle and captures the glue tab. The included padded extension block raises the StudLever™ to the proper height and protects the surface of the paint.