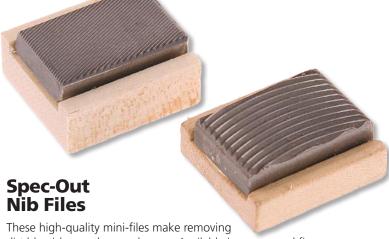

35400 Super Stripe Stripper Kit

35405 Disc only

dirt blemishes and runs a breeze. Available in coarse and fine.

- Removes runs and dirt nibs.
- Honed tips of teeth shave without digging in.
- Available in coarse or fine.