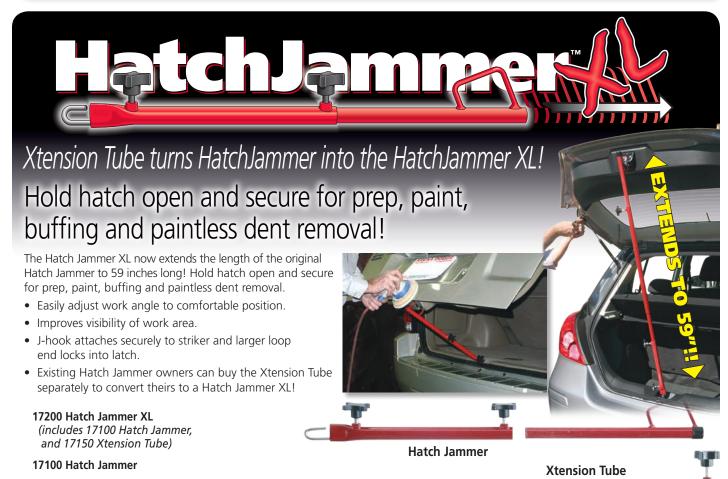

#### **Door Jammer**

This time-saving tool holds the door open while you hammer, pull, grind, sand or paint.

- Great for paintless dent removal.
- For doors and deck lids
- Holds solid.
- Fits any size latch.

17000 Door Jammer