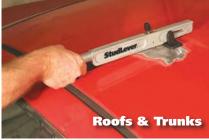

#### ...for controlled stud pulling

The Steck StudLever™ will allow a technician to quickly grip studs (pull pins) and control the dent pulling process as well as the accuracy of the pull.

- Accurate controlled pulls every time
- Grips studs (pull pins) quickly and easily
- Standard tool works on 2.0, 2.2, and 2.6 mm studs as close as 3/8" apart
- Black pivoting base helps compress crown as dent
- Includes Steck Straight Edge #20003 for matching original contours

The Steck Tab-It™ accessory allows you to use your StudLever™ to quickly pull glue tabs in the PDR (Paintless Dent Repair) process or pull pins in the traditional body shop process.

Constructed of high-impact polystyrene, the Tab-It™ collar slides over the Stud Lever's handle and captures the glue tab. The included padded extension block raises the StudLever™ to the proper height and protects the surface of the paint.