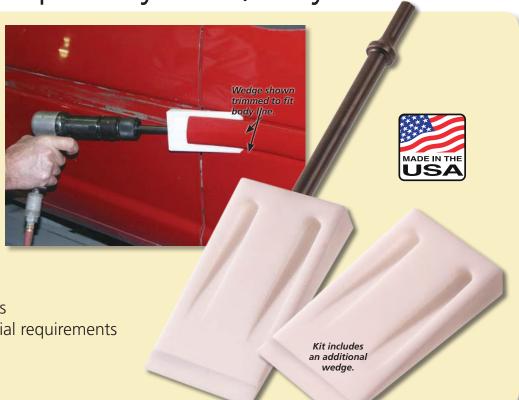

#### E-Z Strip II **Molding Tool**

New and improved version of our E-Z Strip Molding tool with a 3" non-marring blade and steel air hammer arbor to remove body side moldings. Durable nonmarring wedge design made from polypropylene removes moldings without damanging the molding or scratching paint surfaces. Kit also includes an additional wedge. Wedges can be trimmed to remove moldings imbedded in body lines.

- Saves body moldings
- Reduces body damage
- Saves time and materials
- Can be ground for special requirements

21542 E-Z Strip II Molding Tool Kit

21543 Additional E-Z Strip **Molding Tool Wedge** 

The Steck HandyBar is a high strength, non-marring tool that you'll use every day.