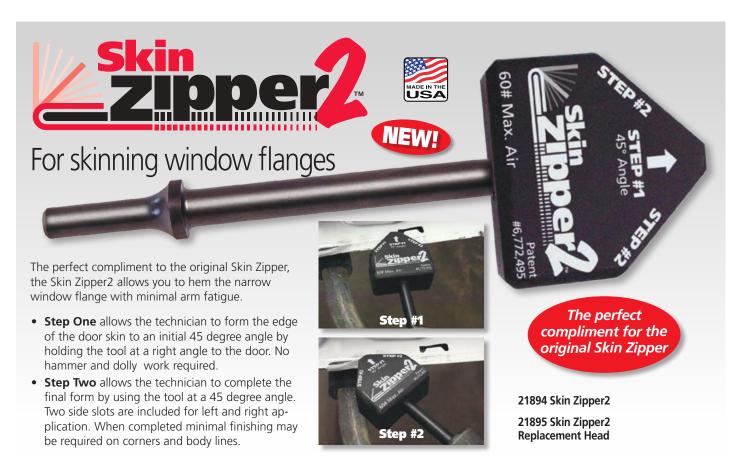

approximately 10 doors and is easy to replace when it wears out.

Step #1 Form edge of door skin to 45 degrees.

Finish crimp.

21892 Aluminum Skin Zipper 21893 Aluminum Skin Zipper Replacement Head

The Al Skin Zipper2 allows you to reach tighter areas than the original AI Skin Zipper, perfect for aluminum door window flange openings.

Step #1 Form edge of door skin to 45 degrees.

NEW!

The Al Skin Zipper2 can now skin the window opening, which could not be done in the past. Its selflubricating reinforced nylon head will crimp regular or adhesive bonded skins. The AI Skin Zipper2 hems

or crimps the door skin to the door shell at the window opening, in an easy two-step process.

For use with aluminum door window flanges

21896 Aluminum Skin Zipper2

21897 Aluminum Skin Zipper2 Replacement Head