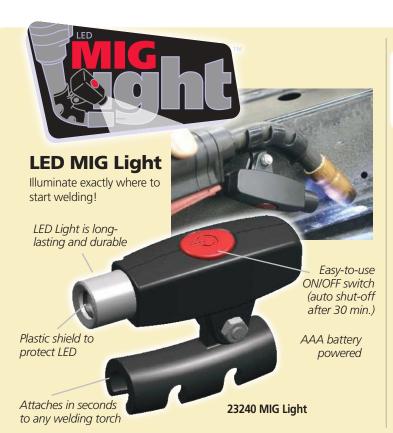

#### **MIG Torch Holder**

Holds MIG torch conveniently close to work area!

- Attaches directly to vehicle you're working on.
- Simple prong design for quick and easy retrieval.
- Spring-mounted floating magnets adjust to contour of vehicle body.
- Fits most MIG, TIG and Plasma torch heads.
- Designed for right or left-hand usage.

24200 MIG Torch Holder

Use your air hammer to reshape panels, body lines, doors and floors!

Rounded Head - straightens out wheel house and quarter panels

Flat Head - straightens out floors, trunk floors and provide stress relief in the repair process.