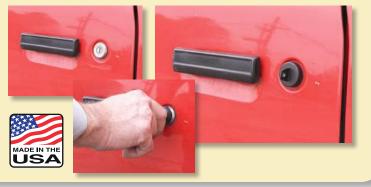

#### **Universal Molding** Release Tool

Our ultimate tool for cleanly releasing molding.

- Slide tool left or right under the molding until it hooks a retaining clip, then just rock the tool with a twist of the wrist to release the clip.
- Heat treated, high-carbon steel.

21500 Universal Molding Release Tool