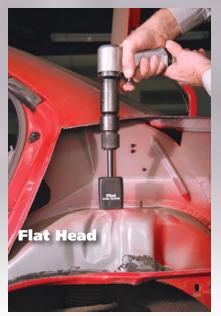

24200 MIG Torch Holder

Use your air hammer to reshape panels, body lines, doors and floors!

Rounded Head - straightens out wheel house and quarter panels

Flat Head - straightens out floors, trunk floors and provide stress relief in the repair process.

The Panel Shaper is an air hammer driven set of three self lubricating Nylon reinforced heads that allow the technician to easily access deep reach areas and badly deformed sheet metal surfaces to form them back to original shapes. Each kit contains three unique Nylon head shapes with arbors that allow each tool to be attached to your air hammer to fix body lines, concaved areas and flat surfaces.