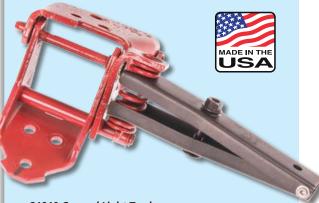

Easily load vehicles with damaged wheels

The Steck 4th Wheel Loader allows tow truck drivers to safely load and secure a vehicle with broken ball joints, lost wheels, locked wheels or brakes, collision damage and control arm failures on their roll back wreckers. It also allows mechanics and body technicians to steer the vehicle into the shop and guide it to lifts or frame racks for repair.

The 4th Wheel Loader is a tough 24" x 14" hardened aluminum fabricated platform with two 4" x 10" Polypropylene roller wheels, six 5/8" holes for mini-J hooks for loading assistance and 1" axles which provides a safe platform to easily hold and secure up to 5 tons while loading a vehicle with broken ball joints and/ or a damaged wheel/tire on a roll back.

71480 4th Wheel Loader