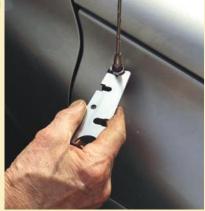

#### **Antenna** Wrench

The missing tool you've been looking for to remove antennas.

- Fits most antenna bezel nuts, domestic and foreign
- Simple and compact. Compared to a socket set it's easier to carry and use. And it costs much less!
- Rugged steel construction for years of use.

21600 Antenna Wrench

0