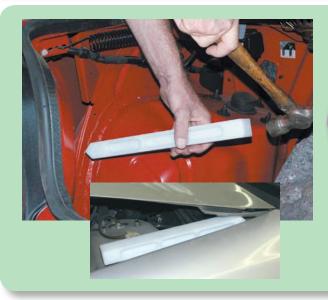

#### Easily separate spot welded or bonded panels

This heavy-duty chisel allows you to easily separate spot welded or bonded panels.

- Save up to 15 mintues per panel replacement.
- For quarter panels, rockers and any other pinchweld.
- Sharpened on two edges. The sharp end allows for penetration between panels and the side edge allows for side impact to drive the panels apart without damage.
- Super tough alloy steel.
- Cushioned handle absorbs shock.

20015 Original SeamBuster

90° end to easily separate hard-to-reach spot welded or bonded panels.

20016 - Right Angle SeamBuster

- Faster than regular SeamBuster.
- For separating quarter panels, rockers, other pinchwelds and bonded door skins.
- Sharpened on two edges for easy penetration and separation of pinchweld.
- Made of super tough alloy steel with cushioned handle.

20017 **SUPER SeamBuster** 