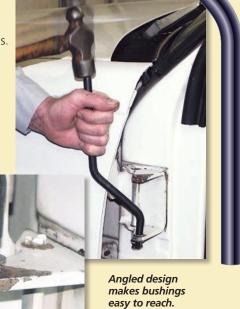

# **Bushing Tool**

Have you ever tried removing a door hinge bushing with just a regular punch? You know it's a hassle. Now there's the Steck Bushing Tool. Its special design makes it easy to punch out bushings, and helps to align bushings when reinstalling.

• Offset design allows for easy access to all door hinges.

- · Easily punch out bushings.
- Breaks fewer bushings.
- Super tough alloy steel.

21825 Bushing Tool

Saves up to

20 mintues

per repair!

Also helps to align bushings when reinstalling.