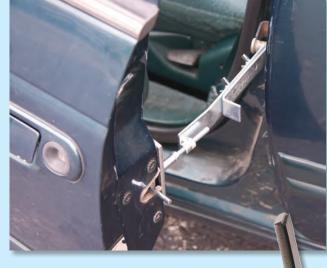

See the Work Stand
Clamp in use in the
Skin Zipper video,
available online at
www.steckmfg.com

35753 Work Stand Clamp

Holds parts for prepping jambs.