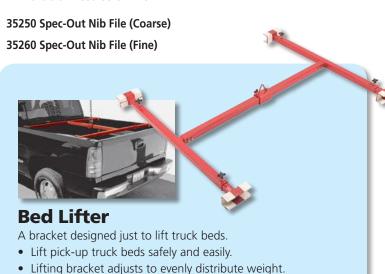

35885 Bed Lifter

35800 - The Bumper Tree

35850 - Fender & Long Bumper Cover Kit