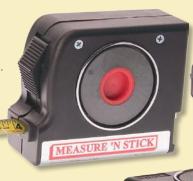

**Measure 'N Stick** 

The Steck Measure 'N Stick is a professional magnetic tape measure that is perfect for those times when you have to measure solo or want a continuous measurement during a pull. Powerful magnets on 4 sides hold it firmly while the unique tip hooks into a variety of small holes. The adjustable rear tip makes it easy to take hole-to-hole measurements.

- Hands-free measuring
- Continuously monitor your pull.
- · Measure without an assistant.
- · Both inches and metric.
- Adjustable rear hole slide
- For bodymen, insurance adjusters, and fabricators.

36000 Measure 'N Stick

36050 Refill Tape

3/4" x 16 ft. metric/inches tape

T-tip hooks into small holes

Quick realignment of frame flanges, door & hood edges, radiator supports and more!