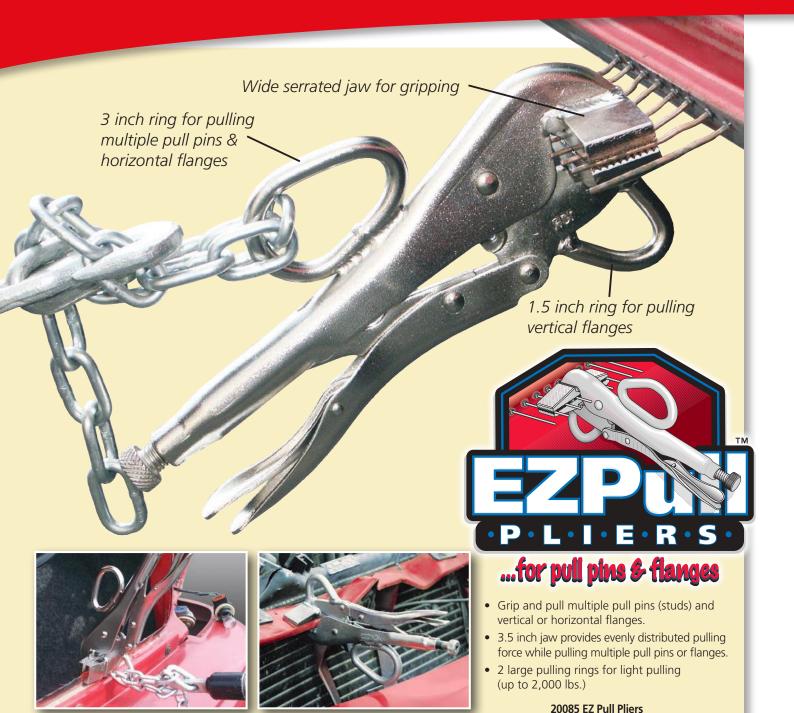

## BigEasy™Unlocking Tools

**Unlocks Cars for Under** Half the Price!

The BigEasy™ actuates the lock button, door handle or electric locks on 98% of all cars and trucks. Fast, easy, with no training. Available in Classic (bright pink), improved Glo (glows bright neon) and Little Easy versions.

#### BigEasy™ **Night Light**

Suction cup LED light illuminates dark car interiors. (see opposite page)

A snap-on tool that fits ALL BigEasys. Allows for grabbing of door handles and window handles. Glows in the dark for night time use. Part No. 32903

#### Don't forget...

The optional carrying case makes for easy storage and transporting of BigEasy and accessories.

#### igEasy Extend

A snap-on tool that fits ALL BigEasys. Provides an extra 12 inches of length to get to out-of-reach items. Glows in the dark for night time use. Part No. 32905

# BigEasy<sup>TM</sup>

32935 BigEasy™ Carrying Case

## Super Easy Wed

A bigger version of our classic Easy Wedge, the Super Easy Wedge is 7 x 9 inches allowing for more power and surface area. Ideal for tighter doors on today's newer vehicles.

> 32923 **Super Easy** Wedge