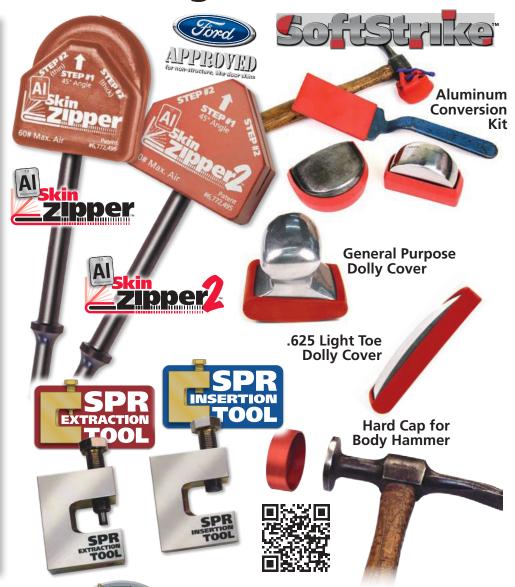

#### Aluminum and Steel don't mix...

With many vehicles now using aluminum, including the new Ford 150 body, using everyday steel tools can cause galvanic corrosion on aluminum components. Many rubber dollies are simply not heavy enough to work effectively. Maximize your existing steel body tool investment by using Soft Strike Alu**minum Covers** to also work on aluminum body components.

Soft Strike Rubber Dolly Body Covers and the Soft Strike Dinging Spoon Cover are made from Buna rubber for use on a steel heel dolly or a dinging spoon.

The **Soft Strike Dolly Body Cover** also eliminates the problem of a rubber dolly not being heavy enough to work effectively by allowing a technician to simply add the cover to his existing steel dolly.

The **Soft Strike Hammer Cover**, made from vinyl, allows the guick and easy transition from using the body tools on steel to aluminum, without the worry of cross contamination and galvanic corrosion.

The **Soft Strike Covers** eliminate the need to invest in redundant, special aluminum application tools. Allows the safe and uncomplicated conversion of existing steel tools to work on aluminum; the removable covers prevent cross contamination and galvanic corrosion.

35000 SoftStrike - Kit of 4 covers Body tools not included. (Includes #35011 Heel Dolly Face Cover, #35012 Heel Dolly End Cover,

Installing aluminum door skins requires hammer and dolly for corners and body lines. Using everyday steel tools can cause galvanic corrosion on aluminum products.

Maximize your existing steel body hammer investment by using the Soft Strike Hard Cap Cover for Body Hammer. It features a strong reinforced Nylon head that will not tear when working on aluminum door sharp edges. A flexible O-ring allows a secure fit on hammer heads from 1.5 in. up to 1.6 in.

(Cover does not include dolly)

35025 Soft Strike Hard Cap Cover for Body Hammer

## #35015 #35020 **Dinging Spoon Cover** #35015 Dinging Spoon Cover, and #35020 Body Hammer Cover.) Use your steel body hammer on aluminum!

Aluminum Conversion Kit

#### **Soft Strike General Purpose Dolly Cover**

Made from Buna rubber for your steel dolly to allow you to easily transition from working body tools on steel to aluminum without the worry of cross contamination and galvanic corrosion.

35013 Soft Strike General **Purpose Dolly Cover** 

35017 Soft Strike .625 Light Toe Dolly Cover

(Cover does not

include

dolly)

No need for expensive hydraulic tools to remove and insert self-piercing rivets.

#### **SPR Extraction Tool**

Steck's new **SPR Extraction Tool** is a high-grade, hardened steel frame, that uses a 1/2" 20 grade 8 hex bolt, with hardened tip, to easily push out a SPR with your 3/4" or 19mm socket using your 1/2" impact wrench.

The **SPR Extraction Tool** allows the technician to control the repair process without waiting in line for the very expensive hydraulic tools to do the same process.

- 1) Follow manufacturer procedures to remove the trim panel which exposes the SPR's that need to be removed.
- 2) Insert the hardened tip of the hex bolt to the inside of the door, hand tighten the bolt to the center of the SPR backside, keeping the body of the tool against the door flange.
- 3) Install your 3/4" or 19mm socket to your 1/2" impact wrench and engage.
- 4) Within 3-5 seconds you will see the old SPR come out from the bottom.
- 5) Install rope hem on door skin using the AI Skin Zipper (PN 21892) and the window flange with the AI Skin Zipper 2 (PN 21896) or other tools according to manufacturers instructions.

#### **SPR Insertion Tool**

Steck's new **SPR Insertion Tool** is a high-grade, hardened steel frame, that uses a 1/2" 20 grade 8 hex bolt, with a magnetic end and center recess to hold the replacement SPR, while inserting it with your 3/4" or 19mm socket using your 1/2" impact wrench.

21960 SPR Insertion Tool