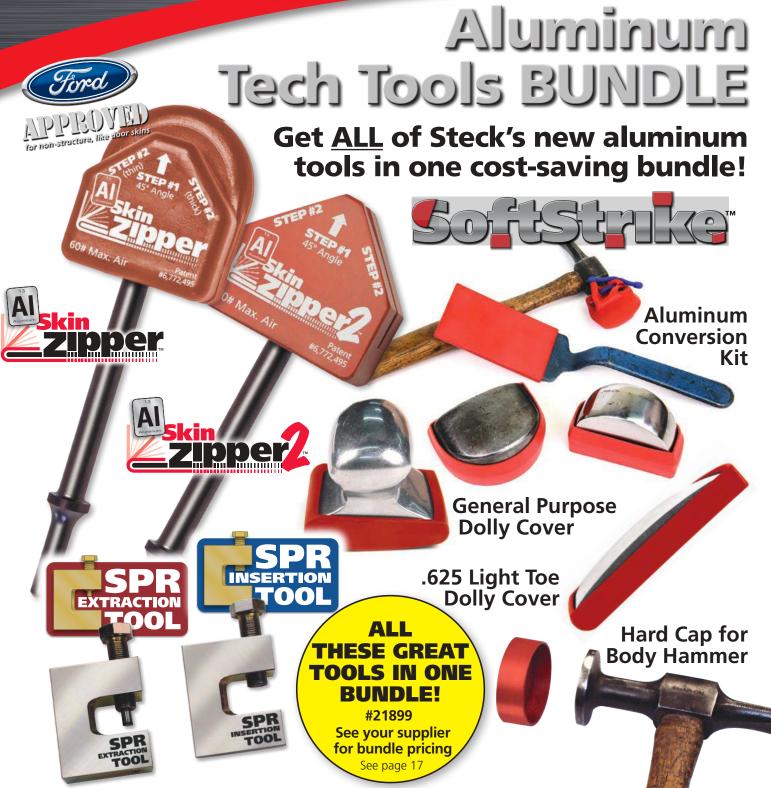

## Tools for working with Aluminum

Skin an aluminum door in approximately 15 minutes!

The Al Skin Zipper is an air hammer driven door skinning tool with a wider opening for any 1 millimeter aluminum skin and 1.5 millimeter door shell.

Attach a new aluminum door skin with rope hem in approximately 15 minutes.

Aluminum skins are prone to cracking but the Al Skin Zipper prevents cracking from happening because it produces a rope hem. When completed, minimal finishing may be required on the corners and body lines. The Al Skin Zipper reduces technician arm fatigue from hammer and dolly method. It also allows the technician time to skin the door before the two part bonding agent has set. The self-lubricating head will skin

approximately 10 doors and is easy to replace when it wears out.

Step #1 Form edge of door skin to 45 degrees.

Finish crimp.

21892 Aluminum Skin Zipper 21893 Aluminum Skin Zipper Replacement Head

The Al Skin Zipper2 allows you to reach tighter areas than the original AI Skin Zipper, perfect for aluminum door window flange openings.

Step #1 Form edge of door skin to 45 degrees.

NEW!

The Al Skin Zipper2 can now skin the window opening, which could not be done in the past. Its selflubricating reinforced nylon head will crimp regular or adhesive bonded skins. The AI Skin Zipper2 hems

or crimps the door skin to the door shell at the window opening, in an easy two-step process.

For use with aluminum door window flanges

21896 Aluminum Skin Zipper2

21897 Aluminum Skin Zipper2 Replacement Head

#### Aluminum and Steel don't mix...

With many vehicles now using aluminum, including the new Ford 150 body, using everyday steel tools can cause galvanic corrosion on aluminum components. Many rubber dollies are simply not heavy enough to work effectively. Maximize your existing steel body tool investment by using Soft Strike Alu**minum Covers** to also work on aluminum body components.

Soft Strike Rubber Dolly Body Covers and the Soft Strike Dinging Spoon Cover are made from Buna rubber for use on a steel heel dolly or a dinging spoon.

The **Soft Strike Dolly Body Cover** also eliminates the problem of a rubber dolly not being heavy enough to work effectively by allowing a technician to simply add the cover to his existing steel dolly.

The **Soft Strike Hammer Cover**, made from vinyl, allows the guick and easy transition from using the body tools on steel to aluminum, without the worry of cross contamination and galvanic corrosion.

The **Soft Strike Covers** eliminate the need to invest in redundant, special aluminum application tools. Allows the safe and uncomplicated conversion of existing steel tools to work on aluminum; the removable covers prevent cross contamination and galvanic corrosion.

35000 SoftStrike - Kit of 4 covers Body tools not included. (Includes #35011 Heel Dolly Face Cover, #35012 Heel Dolly End Cover,

Installing aluminum door skins requires hammer and dolly for corners and body lines. Using everyday steel tools can cause galvanic corrosion on aluminum products.

Maximize your existing steel body hammer investment by using the Soft Strike Hard Cap Cover for Body Hammer. It features a strong reinforced Nylon head that will not tear when working on aluminum door sharp edges. A flexible O-ring allows a secure fit on hammer heads from 1.5 in. up to 1.6 in.

(Cover does not include dolly)

35025 Soft Strike Hard Cap Cover for Body Hammer

## #35015 #35020 **Dinging Spoon Cover** #35015 Dinging Spoon Cover, and #35020 Body Hammer Cover.) Use your steel body hammer on aluminum!

Aluminum Conversion Kit

#### **Soft Strike General Purpose Dolly Cover**

Made from Buna rubber for your steel dolly to allow you to easily transition from working body tools on steel to aluminum without the worry of cross contamination and galvanic corrosion.

35013 Soft Strike General **Purpose Dolly Cover** 

35017 Soft Strike .625 Light Toe Dolly Cover

(Cover does not

include

dolly)

No need for expensive hydraulic tools to remove and insert self-piercing rivets.

#### **SPR Extraction Tool**

Steck's new **SPR Extraction Tool** is a high-grade, hardened steel frame, that uses a 1/2" 20 grade 8 hex bolt, with hardened tip, to easily push out a SPR with your 3/4" or 19mm socket using your 1/2" impact wrench.

The **SPR Extraction Tool** allows the technician to control the repair process without waiting in line for the very expensive hydraulic tools to do the same process.

- 1) Follow manufacturer procedures to remove the trim panel which exposes the SPR's that need to be removed.
- 2) Insert the hardened tip of the hex bolt to the inside of the door, hand tighten the bolt to the center of the SPR backside, keeping the body of the tool against the door flange.
- 3) Install your 3/4" or 19mm socket to your 1/2" impact wrench and engage.
- 4) Within 3-5 seconds you will see the old SPR come out from the bottom.
- 5) Install rope hem on door skin using the AI Skin Zipper (PN 21892) and the window flange with the AI Skin Zipper 2 (PN 21896) or other tools according to manufacturers instructions.

#### **SPR Insertion Tool**

Steck's new **SPR Insertion Tool** is a high-grade, hardened steel frame, that uses a 1/2" 20 grade 8 hex bolt, with a magnetic end and center recess to hold the replacement SPR, while inserting it with your 3/4" or 19mm socket using your 1/2" impact wrench.

- 1) Technician locates a spot on the flange area, next to the SPR you just removed (after you have replaced the door skin or quarter panel.
- Insert the new SPR on the magnetic end of the bolt, hand tighten to the flange area keeping the body of the tool against the door flange.
- 3) Install your 3/4" or 19mm socket on your 1/2" impact wrench and engage. Within 3-5 seconds you will see the bottom of the screw flush with the door flange.
- 4) Replace the required SPR's and re-install trim panel according to manufacturer procedures.

21960 SPR Insertion Tool

# Get <u>ALL</u> of Steck's new aluminum tools in one cost-saving bundle!

Outfit your shop with a complete set of aluminum working tools.

The Aluminum Tech Tools Bundle #21899 includes:

21892 Al Skin Zipper

21896 Al Skin Zipper 2

35000 Soft Strike Aluminum Conversion Kit:

- 35011 Heel Dolly Face Cover
- 35012 Heel Dolly End Cover
- 35015 Dinging Spoon Cover
- 35020 Body Hammer Cover

35025 Soft Strike Hard Cap for Body Hammer

35013 Soft Strike General Purpose Dolly Cover

35017 Soft Strike .625 Light Toe Dolly Cover

21970 SPR Extraction Tool 21960 SPR Insertion Tool

# ALL THESE GREAT TOOLS IN ONE BUNDLE!

#21899

See your supplier for bundle pricing