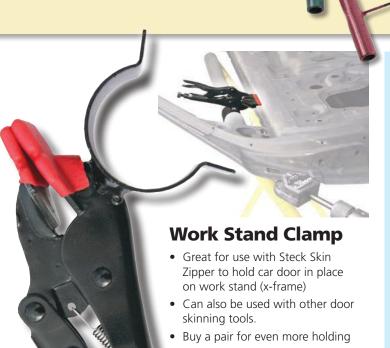

See the Work Stand
Clamp in use in the
Skin Zipper video,
available online at
www.steckmfg.com

35753 Work Stand Clamp

Holds parts for prepping jambs.