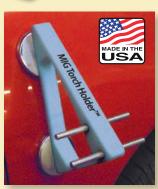

#### **MIG Torch Holder**

Holds MIG torch conveniently close to work area!

- Attaches directly to vehicle you're working on.
- Simple prong design for quick and easy retrieval.
- Spring-mounted floating magnets adjust to contour of vehicle body.
- Fits most MIG, TIG and Plasma torch heads.
- Designed for right or left-hand usage.