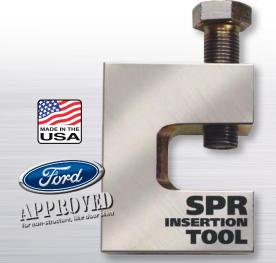

#### **SPR Insertion Tool**

Steck's new **SPR Insertion Tool** is a high-grade, hardened steel frame, that uses a 1/2" 20 grade 8 hex bolt, with a magnetic end and center recess to hold the replacement SPR, while inserting it with your 3/4" or 19mm socket using your 1/2" impact wrench.

21960 SPR Insertion Tool