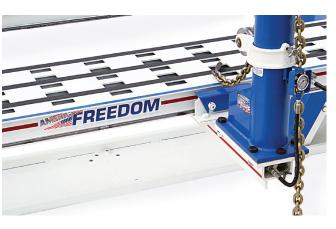

Tie downs: 222

Specifications are subject to change without notice.

Movable towers that ride on a track. Choose 2, 3 or 4 towers

Working height, 14 in. up to 41 in.. Lowers to a loading height of 12 in.

Also ask about, popular optional tools.