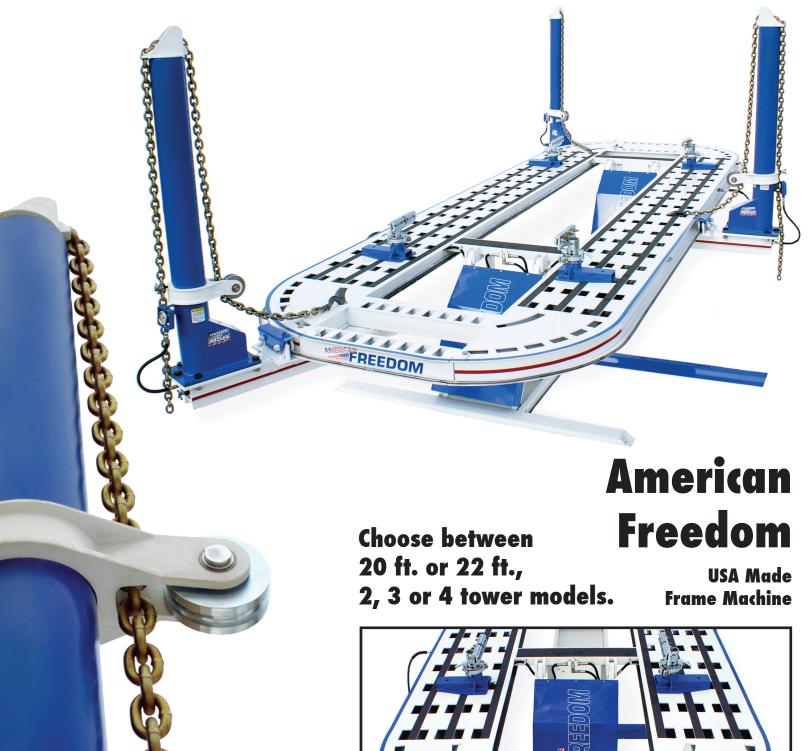

Length of bed: (top) 20 ft.

Length w/towers extended: 24 ft. 1 in.

Width of bed: 88 in.

Width w/towers extended: 11 ft. 4 in.

Width of treadway: 26.25 in.
Width between treadways: 35.5 in.

Overall height: 9 ft. 11 in. Tower heads lowered: 9 ft. 1 in.

Loading height: 12 in.

Working height: 14 in. up to 41 in.

Hydraulics: 10 ton, all elec. over hyd. or all air over hyd. Power required for electric: 120v, 20 amp dedicated service.

Optional tower configurations: 2, 3 or 4 towers

Tie downs: 222

Specifications are subject to change without notice.

Movable towers that ride on a track. Choose 2, 3 or 4 towers

Working height, 14 in. up to 41 in.. Lowers to a loading height of 12 in.

Also ask about, popular optional tools.