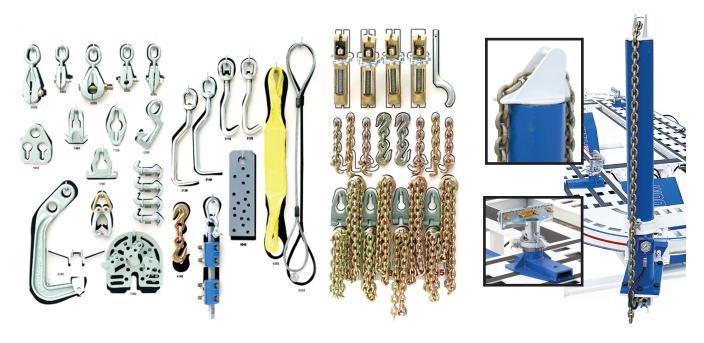

Tie downs: 222

Specifications are subject to change without notice.

Movable towers that ride on a track. Choose 2, 3 or 4 towers

Working height, 14 in. up to 41 in.. Lowers to a loading height of 12 in.

Also ask about, popular optional tools.