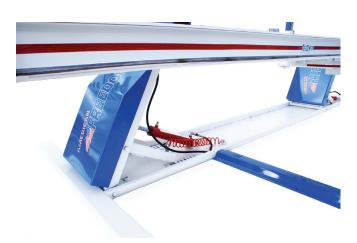

Call: 1-800-445-8244 Visit: AutoBodyShop.Com

CJJ, Inc. 1210 Fortune Ave., PO Box 480, Detroit Lakes, MN 56502 (218) 847-2608

Made

in the USA

Quick connect no-drip hydraulic couplers, four each side, eight total.

Length of bed: (top) 20 ft.

Length w/towers extended: 24 ft. 1 in.

Width of bed: 88 in.

Width w/towers extended: 11 ft. 4 in.

Width of treadway: 26.25 in.
Width between treadways: 35.5 in.

Overall height: 9 ft. 11 in. Tower heads lowered: 9 ft. 1 in.

Loading height: 12 in.

Working height: 14 in. up to 41 in.

Hydraulics: 10 ton, all elec. over hyd. or all air over hyd. Power required for electric: 120v, 20 amp dedicated service.

Optional tower configurations: 2, 3 or 4 towers