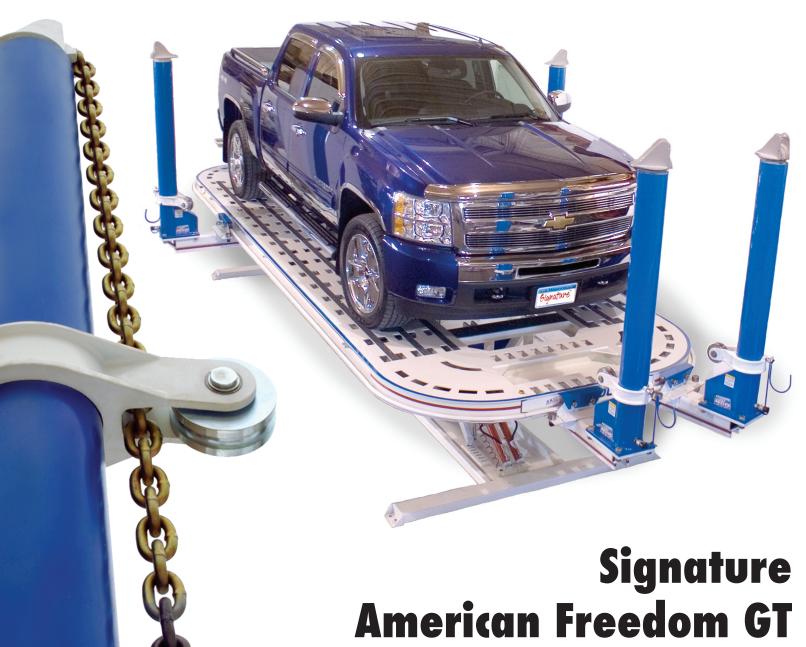

## **American Freedom GT**

USA Made Frame Machine

Call: 1-800-445-8244 Visit: AutoBodyShop.Com

CJJ, Inc. 1210 Fortune Ave., PO Box 480, Detroit Lakes, MN 56502 (218) 847-2608

Utilize up to 4 towers

## **Specifications**

Length of bed: (top) 22 ft.

Length w/towers extended: 26 ft. 11 in.

Width of bed: 92 in.

Width w/towers extended: 12 ft. 6 in.

Width of treadway: 28.5 in.

Width between treadways: 35.5 in.

Overall height: 9 ft. 11in.

Working height: 12 in. up to 42 in.

Hydraulics: 10 ton, all electric over hyd. or all air over hyd. (electric

over hyd. pump shown)

Power required: 120v, 20 amp dedicated service for electric over hyd.

model

Optional tower configurations: 2, 3 or 4 towers

Tie downs: 222

Lift capacity: 12,000 lbs.

Specifications are subject to change without notice.

Platform raises up to a 42" working height

Wide 92" bed

Photos above: