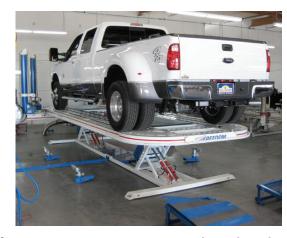

model

Optional tower configurations: 2, 3 or 4 towers

Tie downs: 222

Lift capacity: 12,000 lbs.

Specifications are subject to change without notice.

Platform raises up to a 42" working height

Wide 92" bed

Photos above:

Thank you Bell Ford & Kachina Automotive Equipment.

Also ask about popular optional tools, like the combination package.

> Call: 1-800-445-8244 Visit: AutoBodyShop.Com