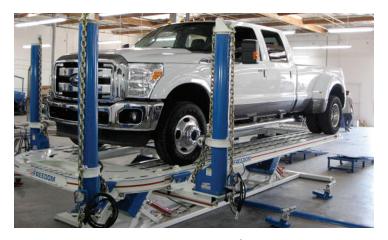

model

Optional tower configurations: 2, 3 or 4 towers

Tie downs: 222

Lift capacity: 12,000 lbs.

Specifications are subject to change without notice.

Platform raises up to a 42" working height

Wide 92" bed

Photos above:

Thank you Bell Ford & Kachina Automotive Equipment.

Also ask about popular optional tools, like the combination package.

> Call: 1-800-445-8244 Visit: AutoBodyShop.Com