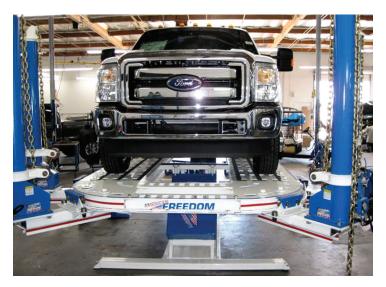

model

Optional tower configurations: 2, 3 or 4 towers

Tie downs: 222

Lift capacity: 12,000 lbs.

Specifications are subject to change without notice.

Platform raises up to a 42" working height

Wide 92" bed

Photos above:

Thank you Bell Ford & Kachina Automotive Equipment.

Also ask about popular optional tools, like the combination package.

> Call: 1-800-445-8244 Visit: AutoBodyShop.Com