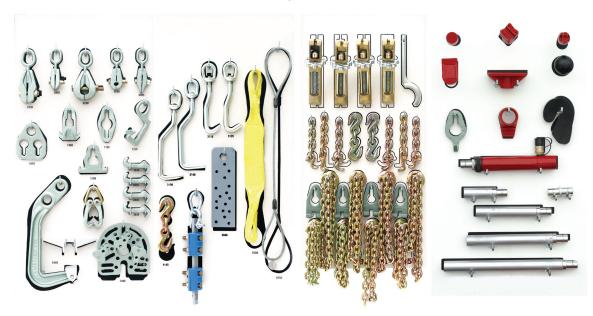

model

Optional tower configurations: 2, 3 or 4 towers

Tie downs: 222

Lift capacity: 12,000 lbs.

Specifications are subject to change without notice.

Platform raises up to a 42" working height

Wide 92" bed

Photos above: