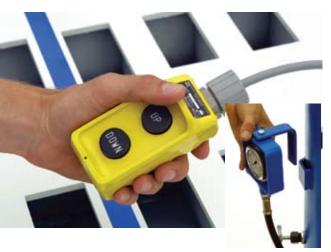

Specifications are subject to change without notice.

One control for hydraulic pump operation. Each tower has it's own hydraulic gauge and valve control.

Three towers pivot from the large drum which also stores the electric over hydraulic pump.