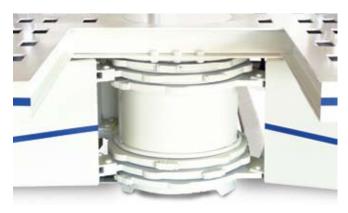

Specifications are subject to change without notice.

One control for hydraulic pump operation. Each tower has it's own hydraulic gauge and valve control.

Three towers pivot from the large drum which also stores the electric over hydraulic pump.