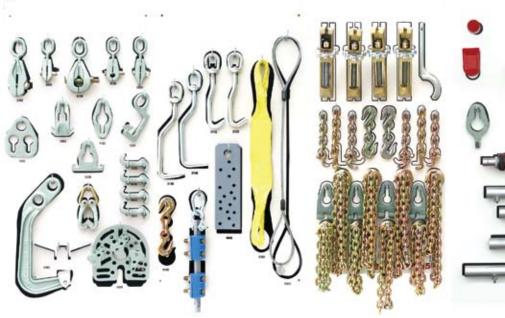

it lakes, MN 56502 (218) 847-2608

のないないで、このであるの



Strong, portable removable ramps.

## Specifications

Length of bed (top) 20 ft. Length w/towers extended 24 ft. 3 in.(5 tower machine) Width of bed 88 in. Width w/towers extended 14 ft. 4 in. Width of treadway 28 in. Weight 5 tower 8,100 lbs. 4 tower 7,650 lbs. 3 tower 7,050 lbs. Width between treadways 32in. Overall height 9 ft. 3 in. Working height 31 in. Hydraulics 10 & 5 ton (5 tower machine) Power required 120v, 20 amp dedicated service. Optional tower configurations 3, 4 or 5 towers

Specifications are subject to change without notice.



One control for hydraulic pump operation. Each tower has it's own hydraulic gauge and valve control.



Three towers pivot from the large drum which also stores the electric over hydraulic pump.



Some popular optional auto body tools.

## Call: 1-800-445-8244 Visit: AutoBodyShop.Com

CJJ, Inc. 1210 Fortune Ave., PO Box 480, Detroit lakes, MN 56502 (218) 847-2608